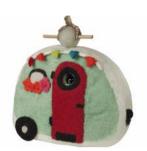

# SHOP@HEIFER BIRDHOUSES

FELT HEIDI CHALET BIRDHOUSE \$32

This hand-felted wool birdhouse is made of sustainably harvested, naturally water repellent wool. Made in Nepal

FELT RETRO CAMPER BIRDHOUSE \$32

This hand-felted wool birdhouse is made of sustainably harvested, naturally water repellent wool. Made in Nepal