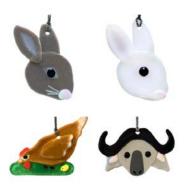

CHARLOTTE ARVELLE
GLASS ORNAMENTS \$24

(L to R top row) Brown Rabbit, White Rabbit. (L to R bottom row) Chicken, Water Buffalo. Made in USA

**BRIGHT WOOD NATIVITY \$20** 

Hand-painted with lead-free paint. Made in Sri Lanka