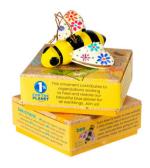

STMAS LLAMA ORNAMENT \$12

Assorted rainbow color yarn, measures 3" X 6" Made in Nepal

## HOLIDAY



SWIRLING STARS \$12-\$15

Blue 15 1/2" dia. \$12 each. Made in India



NORTH STAR ORNAMENT \$10

5 3/4"dia. Recycled metal. Made in India



CERAMIC GIRAFFE ORNAMENT \$15

Acrylic paint and ceramic. Handmade in Peru.



HOLIDAY WIRE STARS \$26

Set includes one red, one gold, and one bronze star. largest: 13"h x 3"w x 2"d Made in India



SPARKLE STAR ORNAMENT \$5

Made with wire and glass seed beads. Handmade in Guatemala



CERAMIC FARM ANIMALS \$15 EACH

Animals are assorted colors and limited quantities. Acrylic paint and ceramic. Handmade in Peru



ANTIQUE SNOWFLAKE STARS \$6-\$10

Large 6" dia \$10. Made in India



GUM WRAPPER ORNAMENT \$5

Assorted colors, 4"x 4" Made in Nepal.



CERAMIC BEE
ORNAMENT \$15

Acrylic paint and ceramic. Handmade in Peru

# SHOP@HEIFER HOLIDAY



### **SOAPSTONE NATIVITY \$30**

The largest piece in this nativity set is approx. 6" tall. The set is hand carved from soapstone in Western Kenya.



RECYCLED SODA CAN CHRISTMAS TREE \$16

9" H x 4"Diameter at Bottom. 100% Recycled Aluminum. Colors and patterns will vary. Made in Guatemala.



CHARLOTTE ARVELLE
GLASS ORNAMENTS \$24

(L to R top row) Amber Honey Bee & Goat. (L to R bottom row) Sheep & Hope the Cow.

Made in USA



HANDPAINTED STANDING ANGEL \$30

Hand-cut and embossed from steel drums by Haitian artisans. 12" tall.



MOONLIGHT NATIVITY ORNAMENT \$10

Papier mache ornament made from shredded paper remnants depicts the serenity of the nativity scene under a night sky. Scene is