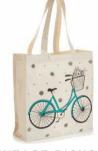

### VINTAGE BICYCLE TOTE \$15

Canvas tote is screen-printed. Gusseted sides and bottom. Reinforced straps are 24"l. 15"h x 14"w x 4 1/2"d Made in Bangladesh.