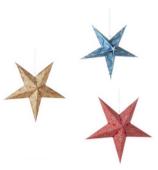

HOLIDAY WIRE STARS \$26

Set includes one red, one gold, and one bronze star. largest: 13"h x 3"w x 2"d Made in India

SPARKLE STAR ORNAMENT \$5

Made with wire and glass seed beads. Handmade in Guatemala

CERAMIC FARM ANIMALS \$15 EACH