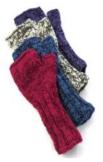

## WINTER WEAR

KNIT LONG WRIST FINGERLESS GLOVES \$16 A PAIR

Long wrist knit fingerless gloves in twotone wool. Fleece lined, assorted colors. Made in Nepal

WOOL KNIT MITTEN W/BRAID & TASSEL CUFF \$19 A PAIR

Wool knit fleece lined mitten w/braid & tassel cuff, assorted colors.

Made in Nepal

WOOL KNIT FINGERLESS GLOVE W/MITTEN PULLOVER \$22 A PAIR

Wool knit fleece lined fingerless glove w/mitten pullover (glitten) in striped flower embroidery design, assorted colors. Made in Nepal