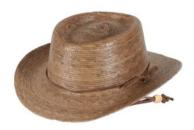

CHILDREN'S RANCH \$22

ULTRA MARINE BUCKET BASKET \$27

Kaisa grass basket is perfect for keeping items tucked away in brilliant decorative style. Cutout handles. 11"h x 17"dia

WOMEN'S ELLA MULTI-STRIPED BOW \$44

One size (22" or hat size 7). Approx. 3 1/2" Brim. Hand-sewn black/white/khaki grosgrain ribbon. Stretch sweatband. Hand-woven palm. UPF 50+.

CHILDREN'S OUTBACK \$22

Handcrafted from 100 percent natural palm fiber using a centuries-old technique, our kids' straw hats are one of a kind and will be cherished over the years. They've also been awarded the highest degree of sun protection – UPF 50+ – by the California Polytechnic Textile Research and Testing Laboratory, so you can rest assured they'll keep the sun at bay.