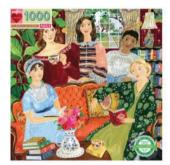

### JANE AUSTEN'S BOOK **CLUB 1000 PIECE PUZZLE**

\$20 Jane Austen's Book Club 1000 Piece Puzzle, featuring notable novelists responsible for some of the world's greatest stories. Featuring art by Jennifer Orkin Lewis (@augustwren). n, and Virginia Woolf.Made from 90% recycled gray board; printed with vegetable based inks.