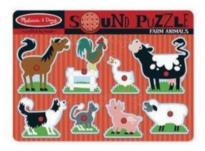

## FARM ANIMAL SOUND PUZZLE \$13

EEach happy farm animal "sounds off" in its own voice when the animal puzzle pieces is placed correctly in the puzzle board of this wooden eight-piece peg puzzle!

## AROUND THE FARM ANIMAL SOUNDS PUZZLE \$13

8-piece wooden sound peg puzzle with realistic farm sounds. Sounds play when pieces are lifted, stop when they are replaced. Encourages motor and auditory processing skills, problem solving, and narrative thinking. 2+ years