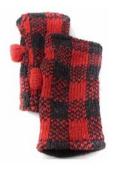

BUFFALO CHECK FINGERLESS GLOVE \$17

Hemp/wool blend fingerless glove in red and black check design, fully lined. Made in Nepal.

BUFFALO CHECK HEADBAND \$15

Hemp/wool blend knit headband in red and black check pattern, 4" wide with fleece lining. Made in Nepal