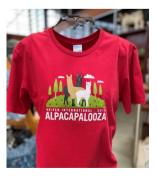

BARNAROO YOUTH T-SHIRT \$10 ADULT T-SHIRT \$12 Youth 100% cotton.

Available sizes: XS through Extra Large 1Adult sizes: XS through XXXL

ALPACAPALOOZA
COLOR CHANGING CUPS
\$1.00 FACH

Each cup comes with a lid and straw. Pink turns to purple and green turns to blue when cold liquid is poured in .