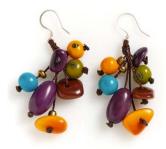

### LAUREN CHERRY EARRINGS \$15

Semi-precious teardrop earrings in red, made from rough-cut glass and brass beads. Plated brass findings. Measurements: 1.5 inch drop, 1 inch wide. Made in Thailand and Vietnam

### LAUREN MIDNIGHT EARRINGS#15

Semi-precious teardrop earrings in gold and black, made from rough-cut glass and brass beads. Plated brass findings. Measurements: 1.5 inch drop, 1 inch wide. Made in Thailand and Vietnam