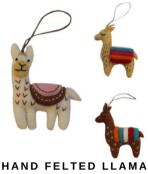

**ORNAMENTS \$9** 

Tan. Brown or White Llama. Handmade using hand-felting technique. Measures 4" x 5". Made in Thailand & Nepal

HANDCRAFTED FELT **ELF ORNAMENT \$9** 

Handcrafted of eco-friendly wool felt by women artisans in Thailand & Nepal. Azo-free dyes. Fair Trade. Meaures 4" x 3"