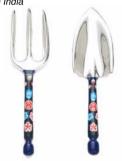

### BLUE GARDEN TOOL SET \$26

Hand trowel and rake are each sand cast in aluminum as a single, durable piece. 10" Made in India.

**GARDEN MARKERS \$6** 

Bamboo garden markers are 7". Made in China.