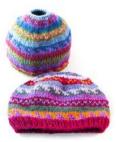

EMBROIDERY DESIGN
WOOL KNIT HAT \$21 EACH

Wool fleece lined knit hat with intricate embroidery design, assorted colors. Made in Nepal

HIGH PATTERN KNIT PONYTAIL HAT \$15 EACH

Hole in top for ponytails or buns, assorted colors, fleece lined. Made in Nepal

# WINTER WEAR

KNIT TWO-TONE STOCKING HAT \$18 EACH

Two-tone stocking hat with large pompom, assorted sizes, fleece lined. Made in Nepal.

CHUNKY POM POM SKULL HAT \$18 EACH

Chunky wool knit pom-pom skull hat w/ x-large pom, fully lined, assorted soft colors. Made in Nepal