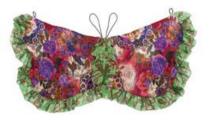

### UPCYCLED SARI BUTTERFLY WINGS \$26

Due to the upcycled nature of this item, it comes in assorted colors and patterns based on the saris available to our artisans. The wings you receive may not be the same color or pattern as shown. Made in India

### SHIBORI BUTTERFLY WINGS \$28

Due to the upcycled nature of this item, it comes in assorted colors and patterns based on the saris available to our artisans. The wings you receive may not be the same color or pattern as shown. Made in India