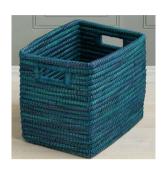

# SHOP@HEIFER HOME DECOR

TEAL RECTANGLE BASKET \$34

Handwoven from dyed kaisa grass and mela leaf, with inset handles to make carrying a breeze. 12"h x 14 1/2"w x 10"d. Made in Bangladesh.

WOMEN'S SOMERSET \$44