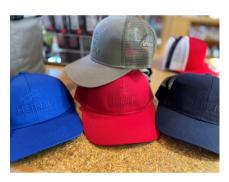

## HEIFER BRANDED ITEMS

STONEWASHED BALL CAP \$17 EACH

(L to R) Sage, Charcoal, Green, Only

TWILL BALL CAP \$17 EACH

(L to R) Navy, Red

TRUCKER MESH BALL CAP \$17 EACH

(L to R) Royal Blue/White, Red/White, Navy/Navy

ADJUSTABLE MESH BALL CAPS \$17 EACH

(L to R) Radiant Royal Blue, Chili Red, True Navy

HEIFER KNIT CAP \$13 EACH

Neon Blue, Royal Blue, Dark Green

HEIFER KNIT CAP \$13 EACH

(L to R top row) Hunter Orange. Brown out-of-stock.