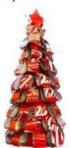

### **SOAPSTONE NATIVITY \$30**

The largest piece in this nativity set is approx. 6" tall. The set is hand carved from soapstone in Western Kenya.

RECYCLED SODA CAN CHRISTMAS TREE \$16

9" H x 4"Diameter at Bottom. 100% Recycled Aluminum. Colors and patterns will vary. Made in Guatemala.