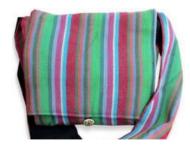

### GYARI PATCH BUCKET BAG \$25

Gyari patch bucket bag, with zip top, adjustable strap, and two external zip pockets and one internal zip pocket. 13" X 13.5" Made India.

COTTON STRIPED BAG \$22

Assorted bright stripe heavy cotton messenger or computer bag with button and loop closure. 14' w x 12"t x 5"d. Made in Nepal