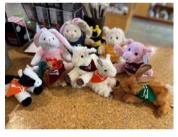

### PLUSH ANIMALS \$13

Plush animals with Heifer Logo, (left to right then back to the middle of the semi-circle) Cow, White Rabbit, Tawny Rabbit, Bee, Sitting Sheep, Sitting Pig, Lux Bunny, (middle) Rooster, Goat (sold out) and then the Light