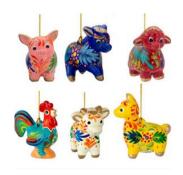

### **FARM ANIMAL ORNAMENT \$9 EACH**

Farm animal ornaments, each measuring ~3" tall with a little scarf. Made in Nepal