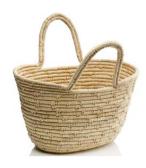

DHAKA MARKET BASKET \$36

Kaisa grass. Dimensions include handles. 15 3/4"h x 9 3/4"w x 7 1/4"l at bottom; top measures 17"

RAINBOW BUCKET BASKET \$34

Hand woven from natural kaisa grass. 11 3/4in. h x 17in. dia. Made in Bangladesh.