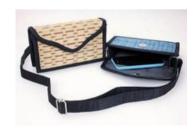

CELLPHONE WALLET CASE \$18

Made from elephant grasses that are dyed with natural dyes. Assorted colors available. Made in Cambodia.

- NEW TRAVELER \$48
- NEW TRAVELER OVAL MED \$48
- NEW TRAVELER OVAL MINI \$43