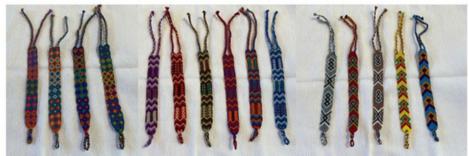

LAVA & STONE BRACELET \$18

Arkansas Quartz, Amethyst, Lapis, Green Jade, Tiger Eye, Citrine and Red Jasper are some of the stones used to make these beautiful bracelets. Made in Arkansas.

FRIENDSHIP BRACELET WIDE \$5

Handmade in a progression of bright colors by Mayan Hands weavers in Sololá. Sales of these fair trade bracelets help the women to feed their families and send their children to school.