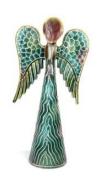

CHARLOTTE ARVELLE
GLASS ORNAMENTS \$24

(L to R top row) Amber Honey Bee & Goat. (L to R bottom row) Sheep & Hope the Cow.

Made in USA

HANDPAINTED STANDING ANGEL \$30

Hand-cut and embossed from steel drums by Haitian artisans. 12" tall.