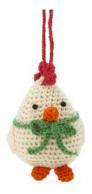

### **BARNYARD CHRISTMAS ORNAMENTS \$15 EACH**

It's Christmas on the farm! These whimsical hand-crocheted barnyard animals feature incredible detail, plus an adorable hat and bow! Crocheted loop for hanging. Dimensions: 2 3/4"h. Made in Vietnam. Each ornament is \$15 each. (Chicken, Cow, Pig or Goat).