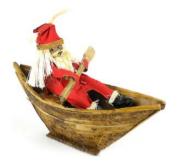

BANANA FIBER SANTA IN A BOAT \$7

The boat features Santa and is approximately 3.5 inches long. Made in Kenya

BESSIE THE SLEDDING COW ORNAMENT \$13

4" tall, made from 100% natural wool and non-toxic, azo-free dyes. Made in Nepal.