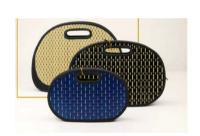

### GYARI PATCH BUCKET BAG \$25

Gyari patch bucket bag, with zip top, adjustable strap, and two external zip pockets and one internal zip pocket. 13" X 13.5" Made India.

COTTON STRIPED BAG \$22

Assorted bright stripe heavy cotton messenger or computer bag with button and loop closure. 14' w x 12"t x 5"d. Made in Nepal

MANDALA ART LARGE BAG \$25

This beautiful has stunning embroidery work, has a flap and is 13" x 13".

Made in Nepal.