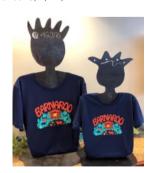

BARNAROO YOUTH T-SHIRT \$10 ADULT T-SHIRT \$12 Youth 100% cotton.

Available sizes: XS through Extra Large 1Adult sizes: XS through XXXL

ALPACAPALOOZA
COLOR CHANGING CUPS
\$1.00 FACH

Each cup comes with a lid and straw. Pink turns to purple and green turns to blue when cold liquid is poured in .