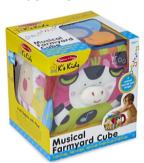

## MUSICAL FARM YARD CUBE \$20

Press the noses to hear a different farm yard song for every side.

LLAMA FELT ZOOTIES BABY BOOTIES \$24