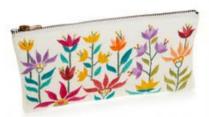

### MEDIUM FLORAL ZIPPER POUCH \$18

Hand embroidered, natural cotton canvas pouch is lined and has antique brass zipper. Spot clean. 7"h x 9"w. Made in India

## SMALL FLORAL ZIPPER POUCH \$15

Hand embroidered, natural cotton canvas pouch is lined and has antique brass zipper. Spot clean. 4" h x 9" w. Made in India.