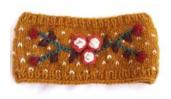

Made in Nepal

KNIT HEADBAND W/TIK TIK STITCHING \$19

Wool knit headband w/flower embroidery & tik tik stitching. Assorted colors, 4" wide, fleece lined. Made in Nepal

BALLET STYLE KNIT SLIPPERS \$15 A PAIR