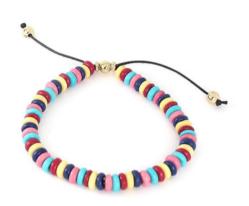

S \$22**

Colorful cluster earrings made from dyed acai and tagua seeds on knotted nylon cords. Brass-colored seed bead accents. Sterling silver hooks. 2 1/8"I Made in Ecuador



#### **AMARA EARRINGS \$18**

Artisans weave dried cane to craft these beautiful, lightweight earrings. Accented with hand-carved bone beads. Brass hooks. 2 1/4"I Made in India



### ROCA EARRINGS

Three natural, sustainable tagua nut beads are dyed in an array of cool tones, each element revealing its own unique shape and natural pattern. Colors may vary slightly. Sterling silver hooks. 2 1/4"l made in Ecuador



### SILK NECKLACE \$20

Beautiful necklace made of silk and cotton sari beads with bone bead spacers which provide weight and quality. The sari beads graduate in size. Total length of necklace is 26".







### ADJUSTABLE BONE BEAD BRACELET \$12 EACH

Each piece is hand-crafted by artisans using local materials. The intricate beads are carved from bone and hand painted.

Ethically sourced bone. Brass Beads. Adjustable slider to fit all wrist sizes. Made in India.



### TASSEL & BEAD EARRINGS \$6 PURPLE OR GREEN

Three beads with a matching tassel fall gracefully from french hook ear wires. 3" Made in Guatemala.



### MULTI-COLORED RESIN HOOP EARRINGS \$32

Handcrafted wide hoop earrings in multi-colored resin. Hypoallergenic post. 1.75 inch width. Drop is 2 inches. Due to the organic nature of acetate/resin, the marbleization of each piece will



### EVE EARRINGS \$18

Metallic with a splash of color, plated brass. 2" drop, 1" wide. From Thailand and Vietnam. Top: Seaside Middle: Vio