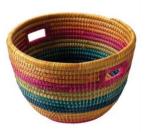

# SHOP@HEIFER HOME DECOR

TEAL RECTANGLE BASKET \$34

Handwoven from dyed kaisa grass and mela leaf, with inset handles to make carrying a breeze. 12"h x 14 1/2"w x 10"d. Made in Bangladesh.

WOMEN'S SOMERSET \$44