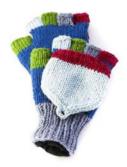

SOLID STRIPE KNIT GLOVE \$16 A PAIR

100% wool. Gloves are partially lined. Made in Nepal

RECYCLED SILK SARI KNIT HEADBAND \$15 EACH

Recycled silk saris are knit with wool in a braid pattern. Fleece lined and available in assorted colors. Made in Nepal