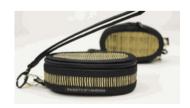

## COIN PURSES & HANDBAGS

TACO SHAPED COIN PURSE \$10

Made from elephant grasses that are dyed with natural dyes. Assorted colors available. Made in Cambodia.

MANGO SHAPED COIN PURSE #10

Made from elephant grasses that are dyed with natural dyes. Assorted colors available. Made in Cambodia.

CELLPHONE WALLET CASE \$18

Made from elephant grasses that are dyed with natural dyes. Assorted colors available. Made in Cambodia.

- NEW TRAVELER \$48
- NEW TRAVELER OVAL MED \$48
- NEW TRAVELER OVAL MINI \$43