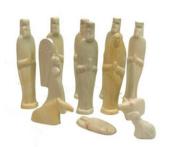

### **SOAPSTONE NATIVITY \$30**

The largest piece in this nativity set is approx. 6" tall. The set is hand carved from soapstone in Western Kenya.

RECYCLED SODA CAN CHRISTMAS TREE \$16

9" H x 4"Diameter at Bottom. 100% Recycled Aluminum. Colors and patterns will vary. Made in Guatemala.