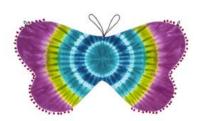

### UPCYCLED SARI BUTTERFLY WINGS \$26

Due to the upcycled nature of this item, it comes in assorted colors and patterns based on the saris available to our artisans. The wings you receive may not be the same color or pattern as shown. Made in India

### SHIBORI BUTTERFLY WINGS \$28

Due to the upcycled nature of this item, it comes in assorted colors and patterns based on the saris available to our artisans. The wings you receive may not be the same color or pattern as shown. Made in India