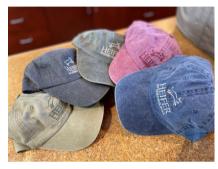

## HEIFER BRANDED ITEMS

STONEWASHED BALL CAP \$17 EACH

(L to R) Sage, Charcoal, Green, Only

TWILL BALL CAP \$17 EACH

(L to R) Navy, Red

TRUCKER MESH BALL CAP \$17 EACH

(L to R) Royal Blue/White, Red/White, Navy/Navy

ADJUSTABLE MESH BALL CAPS \$17 EACH

(L to R) Radiant Royal Blue, Chili Red, True Navy

HEIFER KNIT CAP \$13 EACH

Neon Blue, Royal Blue, Dark Green

HEIFER KNIT CAP \$13 EACH

(L to R top row) Hunter Orange. Brown out-of-stock.