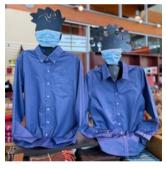

**BLUE OXFORD \$29** 60/40 cotton/ poly Available in: Mens & Womens sizes S, M, L, XL, XXL & XXXI

FISHING SHIRT \$28 Brushed Nickel on Left: L, XL Bahama Blue on right: M, XL, XXL &

Long Sleeved. 100% polyester. Brushed Nickel made in Vietnam. Bahama Blue made in Bangladesh.