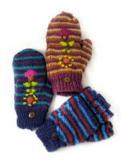

Ballet style knit slipper with stripe pattern and small pom pom. Fleece lined.Assorted colors. Made in Nepal.

HEMP/WOOL BLEND MITTENS \$17 A PAIR

Hemp/wool blend mitten w/small diamond design, striped cuff & fully lined, assorted colors. Made in Nepal