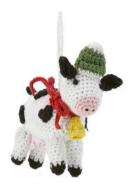

### **BARNYARD CHRISTMAS ORNAMENTS \$15 EACH**

It's Christmas on the farm! These whimsical hand-crocheted barnyard animals feature incredible detail, plus an adorable hat and bow! Crocheted loop for hanging. Dimensions: 2 3/4"h. Made in Vietnam. Each ornament is \$15 each. (Chicken, Cow, Pig or Goat).