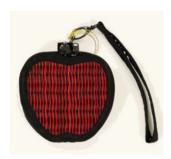

- LE PIQUE LARGE \$60
- LE PIQUE MEDIUM \$40
- LE PIQUE SMALL \$30

Made from elephant grasses that are dyed with natural dyes. Assorted colors available. Made in Cambodia.

APPLE SHAPED COIN PURSE \$12

GMade from elephant grasses that are dyed with natural dyes. Assorted colors available. Made in Cambodia.