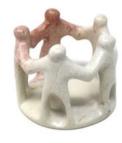

SOAPSTONE CIRCLE OF FRIENDS \$13 EACH

Hand carved from soapstone, these sculptures are 3 inches in diameter and 3 inches high.

Natural stone with color variations. Made in Kenya.

**HONEY DIPPER \$5** 

The sleek profile controls honey flow and fits naturally in your hand. Made from Certified Organic bamboo, each dipper is hand-burnished with our 'bee' icon. 6" long.