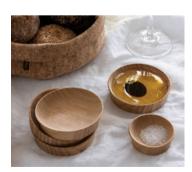

### CONDIMENT CUPS LARGE \$5 SMALL \$3

Designed with a modern finish, these condiment cups will be a new staple in your kitchen and on your dining table. Each cup has a unique vertical grain and is hand-burnished to a naturally smooth finish.