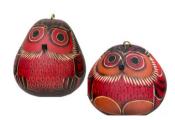

### RED OWL ORNAMENTS \$10 EACH

Carved into natural gourds by a Peruvian artist following a technique over 4,000 years old. They average 2.5"-3.5" tall and details will vary as nature and the artist intended.