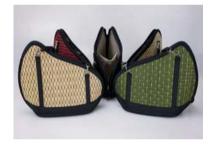

## COIN PURSES & HANDBAGS

TACO SHAPED COIN PURSE \$10

Made from elephant grasses that are dyed with natural dyes. Assorted colors available. Made in Cambodia.

MANGO SHAPED COIN PURSE #10

Made from elephant grasses that are dyed with natural dyes. Assorted colors available. Made in Cambodia.

CELLPHONE WALLET CASE \$18

Made from elephant grasses that are dyed with natural dyes. Assorted colors available. Made in Cambodia.

- NEW TRAVELER \$48
- NEW TRAVELER OVAL MED \$48
- NEW TRAVELER OVAL MINI \$43

Made from elephant grasses that are dyed with natural dyes. Assorted colors available. Made in Cambodia.

- NEW COLLAPSIBLE
- CHANRATHA MED \$45
   MEDIUM CHANRATHA \$37

Made from elephant grasses that are dyed with natural dyes. Assorted colors available. Made in Cambodia.