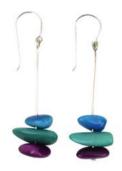

s, accented by small shell discs and multi-faceted brass beads. Necklace is adjustable up to 25"l. Lobster clasp. Made in India



## TAGUA COOL PEBBLE NECKLACE \$32

Tagua seeds are dyed in jewel-tone colors, each element revealing its own unique shape and natural pattern. Colors may vary slightly. Waxed fiber cords are adjustable to size as you like. Layered four-strand necklace. adjusts to 27"l. Made in Ecuador



### **CONFETTI EARRINGS \$22**

Colorful cluster earrings made from dyed acai and tagua seeds on knotted nylon cords. Brass-colored seed bead accents. Sterling silver hooks. 2 1/8"I Made in Ecuador



#### **AMARA EARRINGS \$18**

Artisans weave dried cane to craft these beautiful, lightweight earrings. Accented with hand-carved bone beads. Brass hooks. 2 1/4"I Made in India



### ROCA EARRINGS

Three natural, sustainable tagua nut beads are dyed in an array of cool tones, each element revealing its own unique shape and natural pattern. Colors may vary slightly. Sterling silver hooks. 2 1/4"l made in Ecuador



### SILK NECKLACE \$20

Beautiful necklace made of silk and cotton sari beads with bone bead spacers which provide weight and quality. The sari beads graduate in size. Total length of necklace is 26".







### ADJUSTABLE BONE BEAD BRACELET \$12 EACH

Each piece is hand-crafted by artisans using local materials. The intricate beads are carved from bone and hand painted.

Ethically sourced bone. Brass Beads. Adjustable slider to fit all wrist sizes. Made in India.



### TASSEL & BEAD EARRINGS \$6 PURPLE OR GREEN

Three beads with a matching tassel fall