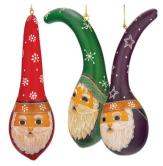

SANTA TALL HAT GOURD ORNAMENTS \$15 EACH

Shape and details will vary as nature and the artist intended. Made in Peru. Red Only.

PIGGLES THE SLEDDING PIG ORNAMENT \$13

4" tall, made from 100% natural wool and non-toxic, azo-free dyes. Made in Nepal.