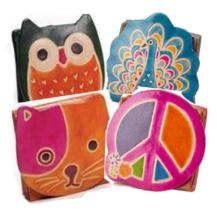

### PLUSH ANIMALS \$13

Plush animals with Heifer Logo, (left to right then back to the middle of the semi-circle) Cow, White Rabbit, Tawny Rabbit, Bee, Sitting Sheep, Sitting Pig, Lux Bunny, (middle) Rooster, Goat (sold out) and then the Light