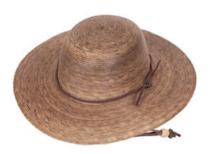

One size (22" or hat size 7). Approx. 3 1/2" Brim. Hand-sewn black/white/khaki grosgrain ribbon. Stretch sweatband. Hand-woven palm. UPF 50+.

CHILDREN'S OUTBACK \$22

Handcrafted from 100 percent natural palm fiber using a centuries-old technique, our kids' straw hats are one of a kind and will be cherished over the years. They've also been awarded the highest degree of sun protection – UPF 50+ – by the California Polytechnic Textile Research and Testing Laboratory, so you can rest assured they'll keep the sun at bay.