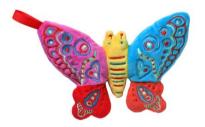

### UPCYCLED SARI BUTTERFLY WINGS \$26

Due to the upcycled nature of this item, it comes in assorted colors and patterns based on the saris available to our artisans. The wings you receive may not be the same color or pattern as shown. Made in India

### SHIBORI BUTTERFLY WINGS \$28

Due to the upcycled nature of this item, it comes in assorted colors and patterns based on the saris available to our artisans. The wings you receive may not be the same color or pattern as shown. Made in India