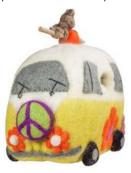

FELTED SANTA **ORNAMENT \$12** 

Measures 5" Handmade in Nepal using hand-felting technique.

HANDCRAFTED FELTED **VAN ORNAMENT \$10 EACH** 

Turquoise or Purple. Handmade in Nepal using hand-felting technique. Measures 4x 3.