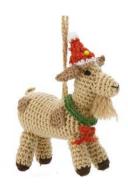

### **BARNYARD CHRISTMAS ORNAMENTS \$15 EACH**

It's Christmas on the farm! These whimsical hand-crocheted barnyard animals feature incredible detail, plus an adorable hat and bow! Crocheted loop for hanging. Dimensions: 2 3/4"h. Made in Vietnam. Each ornament is \$15 each. (Chicken, Cow, Pig or Goat).