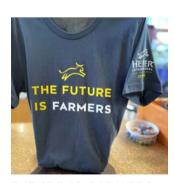

Blue or Orange. Mineral oil allows the fish to float back and forth.

FUTURE IS FARMERS TEE \$17

100% cotton. Assembled in Nicaragua with US components. Available in: XS, S, M, XL, XXL & XXXXL

GREEN BARREL MUG