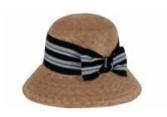

# SHOP@HEIFER HOME DECOR

TEAL RECTANGLE BASKET \$34

Handwoven from dyed kaisa grass and mela leaf, with inset handles to make carrying a breeze. 12"h x 14 1/2"w x 10"d. Made in Bangladesh.

WOMEN'S SOMERSET \$44

No matter if you want to garden, travel, relax by the beach or simply have a stylish hat to wear outside, our sun hat with bow is the perfect accessory to protect you from the sun!

CHILDREN'S ABBY \$22