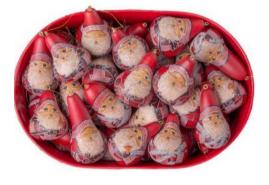

### SANTA GOURD ORNAMENTS \$14.50

Contemporary Peruvian master gourd carvers follow a tradition over 4,000 years old as they finely carve these intricate gourds with simple hand chisels and then naturally color them with fire. Sizes and Santa design will vary as nature and the artist intended. Made in Peru

SANTA TALL HAT GOURD ORNAMENTS \$15 EACH

Shape and details will vary as nature and the artist intended. Made in Peru. Red Only.

PIGGLES THE SLEDDING PIG ORNAMENT \$13

4" tall, made from 100% natural wool and non-toxic, azo-free dyes. Made in Nepal.