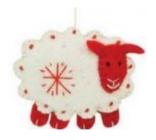

### FELTED WHITE SHEEP ORNAMENT \$10

These sweet ornament are intricately detailed and lovingly crafted by mother and sister artisans in Nepal.