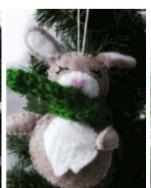

### **FARM ANIMAL ORNAMENT \$9 EACH**

Farm animal ornaments, each measuring ~3" tall with a little scarf. Made in Nepal

## HOLIDAY

PIG SHEEP LLAMA GOAT RABBIT