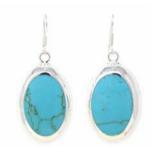

### TAXCO TURQUOISE OVAL ALPACA SILVER EARRINGS \$21

Handcrafted silver-plated oval earrings with manmade turquoise. Earring drop is 1.5". Sterling silver loops. Made in Mexico.