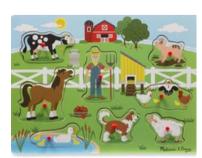

## WOODEN FARM & TRACTOR PLAY SET \$30

33-piece set of farm-themed animals, buildings, and play pieces includes a wheeled tractor that pulls a flat-bed trailer, sized to transport the farm animals all around the farm! This set is a perfect way for kids three and older to develop fine motor skills, and encourages storytelling and imaginative play.

### FARM & TRACTOR \$20

Wooden tractor, trailer, and six play pieces, this durable wooden set offer kids lots of ways to play.