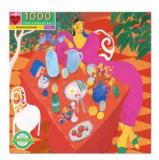

### **EATING OUTSIDE 1000** PIECE PUZZLE \$20

A fiery palette of reds oranges and purples offers a challenge to the discerning puzzler in Ana Leovy's painting of a mysterious woman reclining for an al fresco lunch. Made from 90% recycled gray board; printed with vegetable based inks.