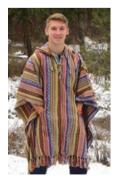

CROCHET FOLD HAT \$21 EACH

Pillbox design. Made with thick very soft wool/hemp blend yarn and lined with fleece. Solid colors. Made in Nepal

LADIES BRUSHED GYARI PONCHO \$36

Drawstring hood & a front pocket all in traditional heavy cotton gyari fabric.

Measures 40" wide X 30" long from shoulder to end, not including the fringe bottom. Made in Nepal

**COTTON JACKET \$45** 

Poncho includes a drawstring hood, three toggle buttons in the front, and a front pocket. Open sides, knotted bottom all in traditional heavy cotton gyari fabric measuring 47" wide X 37" long from shoulder to end, not including the fringe bottom. Made in Nepal.