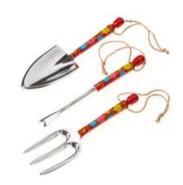

### BLUE GARDEN TOOL SET \$26

Hand trowel and rake are each sand cast in aluminum as a single, durable piece. 10" Made in India.

**GARDEN MARKERS \$6** 

Bamboo garden markers are 7". Made in China.