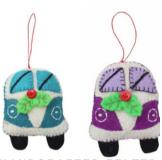

FELTED SANTA **ORNAMENT \$12** 

Measures 5" Handmade in Nepal using hand-felting technique.

HANDCRAFTED FELTED **VAN ORNAMENT \$10 EACH** 

Turquoise or Purple. Handmade in Nepal using hand-felting technique. Measures 4x 3.