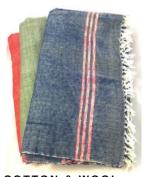

## WINTER WEAR

FELT HAT \$30 SCARF SILK \$30

Felt Hat: Hand felted hat w/ flower & stitch detail assorted colors. Scarf: Banana fiber, silk & viscose material. Soft, heavy texture wonderful for fall and winter.

Made in Nepal

KNIT HEADBAND W/TIK TIK STITCHING \$19

Wool knit headband w/flower embroidery & tik tik stitching. Assorted colors, 4" wide, fleece lined. Made in Nepal

BALLET STYLE KNIT SLIPPERS \$15 A PAIR