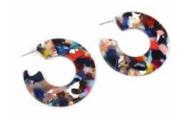

### MULTI-COLORED RESIN HOOP EARRINGS \$32

Handcrafted wide hoop earrings in multi-colored resin. Hypoallergenic post. 1.75 inch width. Drop is 2 inches. Due to the organic nature of acetate/resin, the marbleization of each piece will