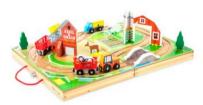

## TAKE ALONG WOODEN FARM \$30

17-piece farm play set with wooden storage case that unfolds to create playing surface with built-in road tracks