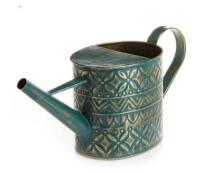

### STAMPED WATERING CAN \$30

Handmade from partially recycled iron sheets. Holds 3.5 liters. 8"h x 16"w x 6"d Made in India