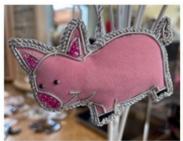

### **FARM ANIMAL ORNAMENT \$9 EACH**

Farm animal ornaments, each measuring ~3" tall with a little scarf. Made in Nepal

## HOLIDAY

PIG SHEEP LLAMA GOAT RABBIT