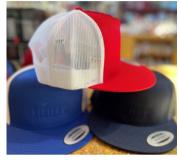

## HEIFER BRANDED ITEMS

STONEWASHED BALL CAP \$17 EACH

(L to R) Sage, Charcoal, Green, Only

TWILL BALL CAP \$17 EACH

(L to R) Navy, Red

TRUCKER MESH BALL CAP \$17 EACH

(L to R) Royal Blue/White, Red/White, Navy/Navy