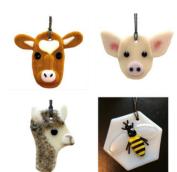

## HOME DECOR

GORARA ESSENTIAL OIL DIFFUSER \$18

Artisans use stone carving techniques and patterns to create this natural gorara stone diffuser. 3" h x 3 1/2" dia. Made in India

CARVED ALBIZIZ OWLS **SET \$25** 

Hand carved and sanded, embellished with burned and hand-painted details, then finished with a glossy antique finish. 2 1/2"-4"h. Made in

**FORWARD WINGS BIRD** WALL ART \$16.00

Recycled metal oil drums, hammered and embossed by hand. 7 1/4"l x 11 1/2"w Made in Haiti.

CERAMIC BEE
ORNAMENT \$15

Acrylic paint and ceramic. Handmade in Peru