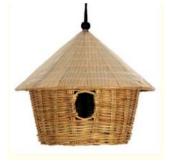

HAT ROOF BIRDHOUSE

Hat roof removes for easy cleaning. Made in Cambodia

FELT GARDEN GNOME \$32

This hand-felted wool birdhouse is made of sustainably harvested, naturally water repellent wool. Made in Nepal.