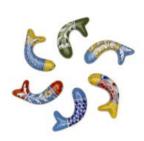

## JALINI DESK MATES FISH \$10

Jalini Desk Mates feature the master craftsmanship of Blue Pottery of Jaipur with intricately hand painted detail and lead-free glaze. Pottery is an age-old art in India

### JALINI DESK MATES TURTLE \$10

Jalini Desk Mates feature the master craftsmanship of Blue Pottery of Jaipur with intricately hand painted detail and lead-free glaze. Pottery is an age-old art in India