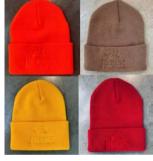

ADJUSTABLE MESH BALL CAPS \$17 EACH

(L to R) Radiant Royal Blue, Chili Red, True Navy

HEIFER KNIT CAP \$13 EACH

Neon Blue, Royal Blue, Dark Green

HEIFER KNIT CAP \$13 EACH

(L to R top row) Hunter Orange. Brown out-of-stock.

(L to R bottom row) Athletic Gold & Red

ALPACA YARN \$15 EA from alpacas raised on Heifer Urban Farm.

100% Alpaca yarn. 200 yards a skein.Colors: cream, dark brown/black., white, chocolate brown

HANDMADE GOAT MILK SOAP \$3.50 EA