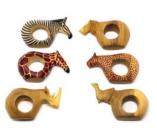

### ANIMAL NAPKIN **RINGS \$25**

This set of six napkin rings is carved from African Mahogany, using simple tools and traditional techniques handed down through the generations of Kenyan artisans. Set includes one of each of the following safari animals: lion, cheetah, elephant, rhinoceros, giraffe, and zebra for a mix-and-match place setting.