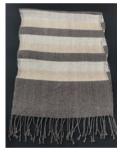

WOVEN VISCOSE COTTON & WOOL STRIPED SCARF \$30

12" x 60" Fibers of cotton, wool, & viscose provide a wonderfully soft texture for year-round wear. Made in Nepal

SNOWFLAKE EARFLAP KNIT HAT \$20 EACH

Snowflake earflap hat with short ear tassels, pom pom and full lining. Assorted colors. Made in Nepal