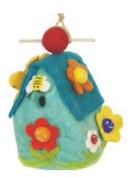

FELT FLOWER HOUSE BIRDHOUSE \$32

This hand-felted wool birdhouse is made of sustainably harvested, naturally water repellent wool. Made in Nepal

FELT SUNFLOWER BIRDHOUSE \$32

This hand-felted wool birdhouse is made of sustainably harvested, naturally water repellent wool. Made in Nepal