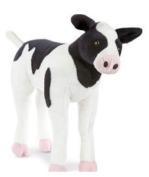

### LIFELIKE CALF \$80

This gentle calf is an adorable bovine buddy for any little would-be farmer. Featuring floppy ears and tail and a soft pink snout, as well as sturdy wireframe construction and secure padded hooves, this calf is both strong and sweet. Calf is 31" long x 24" tall x 11.5" wide Not intended as a seat or ride-on toy.