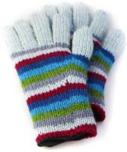

SOLID STRIPE KNIT GLOVE \$16 A PAIR

100% wool. Gloves are partially lined. Made in Nepal

RECYCLED SILK SARI KNIT HEADBAND \$15 EACH

Recycled silk saris are knit with wool in a braid pattern. Fleece lined and available in assorted colors. Made in Nepal

ASSORTED STRIPES KNIT GLOVE \$16 A PAIR

Knit wool gloves with assorted stripes on hand and solid fingers. Assorted colors and fleece lined. Made in Nepal

KNIT GLITTEN \$18 A PAIR

Description: Assorted colors and fleece lined. Made in Nepal