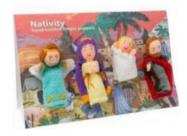

NATIVITY FINGER PUPPETS \$24

Hand knitted in cotton by women in the highlands of Peru.

CHARLOTTE ARVELLE
GLASS ORNAMENTS \$24

(L to R top row) Faith the Cow & Pig. (L to R bottom row) Tawny Alpaca & Iridescent Honey Bee Made in USA