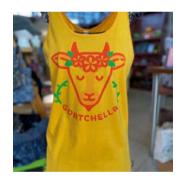

## HEIFER BRANDED ITEMS

HEIFER TOTE \$12 HYACINTH OR TURQUOISE

100% polyester fabric, wipes clean. Two internal pockets and one external pocket.

GOATCHELLA T-SHIRT \$12

52% Cotton, 48% polyseter, Bella Canvas. Available sizes: M, L, XL &