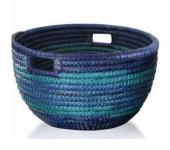

CHILDREN'S RANCH \$22

ULTRA MARINE BUCKET BASKET \$27

Kaisa grass basket is perfect for keeping items tucked away in brilliant decorative style. Cutout handles. 11"h x 17"dia

WOMEN'S ELLA MULTI-STRIPED BOW \$44