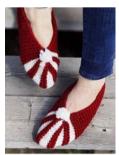

Made in Nepal

KNIT HEADBAND W/TIK TIK STITCHING \$19

Wool knit headband w/flower embroidery & tik tik stitching. Assorted colors, 4" wide, fleece lined. Made in Nepal

BALLET STYLE KNIT SLIPPERS \$15 A PAIR

Ballet style knit slipper with stripe pattern and small pom pom. Fleece lined.Assorted colors. Made in Nepal.

HEMP/WOOL BLEND MITTENS \$17 A PAIR

Hemp/wool blend mitten w/small diamond design, striped cuff & fully lined, assorted colors. Made in Nepal