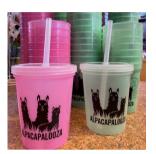

BARNAROO YOUTH T-SHIRT \$10 ADULT T-SHIRT \$12 Youth 100% cotton.

Available sizes: XS through Extra Large 1Adult sizes: XS through XXXL

ALPACAPALOOZA
COLOR CHANGING CUPS
\$1.00 FACH

Each cup comes with a lid and straw. Pink turns to purple and green turns to blue when cold liquid is poured in .