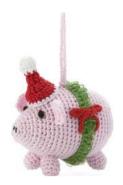

### **BARNYARD CHRISTMAS ORNAMENTS \$15 EACH**

It's Christmas on the farm! These whimsical hand-crocheted barnyard animals feature incredible detail, plus an adorable hat and bow! Crocheted loop for hanging. Dimensions: 2 3/4"h. Made in Vietnam. Each ornament is \$15 each. (Chicken, Cow, Pig or Goat).