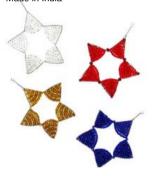

HOLIDAY WIRE STARS \$26

Set includes one red, one gold, and one bronze star. largest: 13"h x 3"w x 2"d Made in India

SPARKLE STAR ORNAMENT \$5

Made with wire and glass seed beads. Handmade in Guatemala

CERAMIC FARM ANIMALS \$15 EACH

Animals are assorted colors and limited quantities. Acrylic paint and ceramic. Handmade in Peru

ANTIQUE SNOWFLAKE STARS \$6-\$10

Large 6" dia \$10. Made in India

GUM WRAPPER ORNAMENT \$5

Assorted colors, 4"x 4" Made in Nepal.