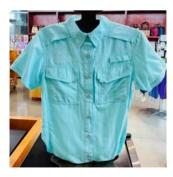

FISHING SHIRT LADIES \$28

LIMPET BLUE: S, L

Short Sleeved. 100% nylon. Made in Vietnam.

FISHING SHIRT \$28 Spectrum blue on left: M, L, XL

Red Brick on right: M, L, XL Short Sleeved. Spectrum blue 100% nylon made in