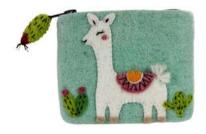

### HAPPY LLAMA FELT COIN PURSE \$18

The coin purse is made with 100% natural wool and non-toxic, azo-free dyes. 5" x 3.5". Made in Nepal.