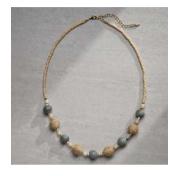

### KINARA NECKLACE \$20

Light wooden beads complement handmade grey palewa stone and jute-wrapped round beads, accented by small shell discs and multi-faceted brass beads. Necklace is adjustable up to 25"l. Lobster clasp. Made in India