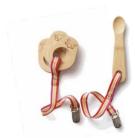

#### **BABY TEETHING TOOLS W/COTTON** LEASH \$12 BABY TRAINING SPOON W/COTTON LEASH \$11

These non-plastic teething tools & training spoons are made your composting pile. 9 1/2 inches high includes from USDA certified organic bamboo and finished with organic food-safe oil. Not recommended for dishwasher or prolonged soaking. Not recommended for microwave.