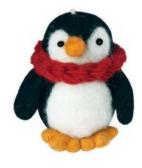

### FELTED PENGUIN ORNAMENT \$10

This 3.5 inch tall holiday ornament is made from 100% natural wool and nontoxic, azo-free dyes. Made in Nepal.