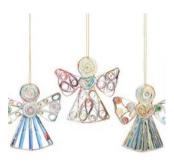

QUILLED ANGEL ORNAMENTS \$8 EACH

Each with her own coiled design, is made from recycled paper newsprint. Finished with a clear protective coating to add stability. Patterns and colors vary. each: 4 1/2"sq x 1/4"d Made in Vietnam