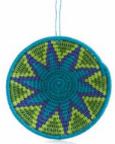

### MOZANI STAR SISAL BASKET ORNAMENT \$10

Handmade basket ornaments. Done entirely by hand, master women weavers in rural eSwatini use a needle and thread to tightly wrap brightly dyed sisal in stunning detail and pattern. 4 1/2 " dia.