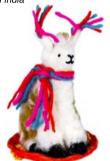

### FELTED CHRISTMAS LLAMA ORNAMENT \$12

Assorted rainbow color yarn, measures 3" X 6" Made in Nepal