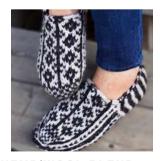

GYARI PLAID SQUARE SCARF \$16

Cotton gyari plaid pattern, medium weight, loose weave scarf w/ fringe, 36" square, assorted colors. Made in Nepal

FUZZY POLAR FLEECE SLIPPERS \$22 EACH

Fuzzy polar fleece lines knit wool slippers with leather soles. Assorted colors and sizes. Made in Nepal