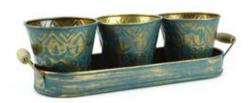

### **PLANTER TRIO \$34**

Handmade from partially recycled iron sheets. Planters are watertight with interior waterproof coating and small drainage hole. Tray: 16'll x 5''w x 1 1/2"h; Pots: 4 1/4"h x 4 3/4"dia Made in India