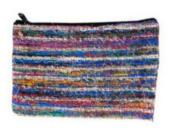

## RECYCLED PLASTIC & LEATHER COIN PURSE \$10

Made from recycled plastic bags woven with cotton warp with leather trim. Fully lined, zip closure. Assorted colors. Approximately 4 1/2"W x 3" H. Made in Guatemala