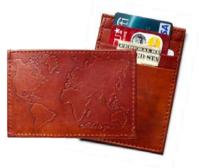

## MEN'S COMPACT LEATHER WALLET \$24

This compact men's wallet lays flat with the world and the phrase "miles to go" embossed onto its sustainable leather. Holds three credit card slots, as well as a section for bills. Measures 3 by 4.5 inches.