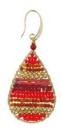

### ERIN CRANBERRY KNOT BRACELET \$10

Measures 6" end to end, adjustable 2.5" cording. Handcrafted in Thailand from semi-precious stone, brass, crystal, and vegan leather.