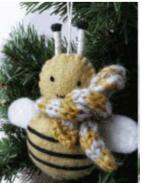

### **FARM ANIMAL ORNAMENT \$9 EACH**

Farm animal ornaments, each measuring ~3" tall with a little scarf. Made in Nepal

## HOLIDAY

PIG SHEEP LLAMA GOAT RABBIT