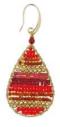

## ERIN THUNDERSTORM KNOT BRACELET \$10

Measures 6" end to end, adjustable 2.5" cording. Handcrafted in Thailand from semi-precious stone, brass, crystal, and vegan leather.