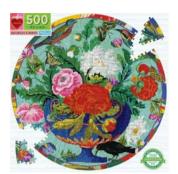

### **BOUQUET & BIRDS 500** PIECE PUZZLE \$18

This meticulously embroidered bouquet is so convincing it has attracted a few birds and butterflies. Made from 90% recycled gray board; printed with vegetable based inks.