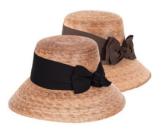

# SHOP@HEIFER HOME DECOR

TEAL RECTANGLE BASKET \$34

Handwoven from dyed kaisa grass and mela leaf, with inset handles to make carrying a breeze. 12"h x 14 1/2"w x 10"d. Made in Bangladesh.

WOMEN'S SOMERSET \$44

No matter if you want to garden, travel, relax by the beach or simply have a stylish hat to wear outside, our sun hat with bow is the perfect accessory to protect you from the sun!

CHILDREN'S ABBY \$22