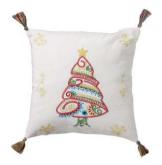

# SHOP@HEIFER HOLIDAY

EMBROIDERED CHRISTMAS TREE PILLOW \$20

Christmas tree, accented with a shisha mirror & embroidered garlands. Overlap closure in back. Dimensions: 12"sq.
Made in India

LUCY THE SLEDDING LLAMA ORNAMENT \$13