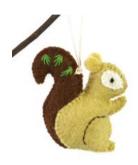

# SHOP@HEIFER HOLIDAY

HAND CRAFTED FELT **SQUIRREL ORNAMENT \$9** 

Hand crafted by women artisans in Nepal. Azo-free dyes. Fair Trade. Measures 4" x 3

HAND CRAFTED FELT **SLOTH ORNAMENT \$10** 

Hand crafted by women artisans in Nepal, Azo-Free dyes. Eco-friendly wool felt. Fair Trade.