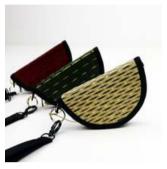

## COIN PURSES & HANDBAGS

TACO SHAPED COIN PURSE \$10

Made from elephant grasses that are dyed with natural dyes. Assorted colors available. Made in Cambodia.

MANGO SHAPED COIN PURSE #10

Made from elephant grasses that are dyed with natural dyes. Assorted colors available. Made in Cambodia.

CELLPHONE WALLET CASE \$18

Made from elephant grasses that are dyed with natural dyes. Assorted colors available. Made in Cambodia.

- NEW TRAVELER \$48
- NEW TRAVELER OVAL MED \$48
- NEW TRAVELER OVAL MINI \$43