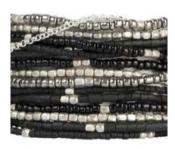

SILVER OVERLAY CUFF BRAIDED \$20

Brilliant handmade silverplated cuff bracelet, featuring a braided design. Bracelet is 1 inch tall and 6.5 inches from end to end.

LONG SINGLE STRAND BEAD NECKLACE \$12

Handmade beadwork by Maasai women in Kenya adorn this long length, versatile, boho-vibe necklace. 46.5 inches long with barrel class