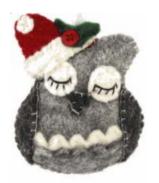

HAND CRAFTED FELTED OWL \$9 EACH

Hand crafted by women artisans in Nepal. Measures 4" x 3.5"

BABY REINDEER
ORNAMENT \$12 EACH

Needle-felted wool reindeer with his own tiny knit scarf. 3.5" from toe to top of head. Made in Nepal.