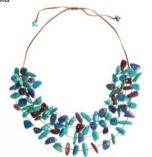

## GREEN BLUE MULTI-BEAD NECKLACE \$20

MA melange of tonal blue and green glass beads, smooth and faceted. Measures 17 inches plus a 2 inch extender. On a silvertoned brass chain. Made in India