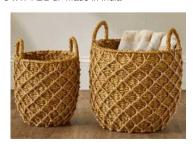

### **FELTED WELCOME SIGN \$28**

Each letter measures 3" tall X 2.5" wide and is needle felted in assorted colors and designs. Made in Nepal.

**DOCKSIDE BASKET SET OF 2 \$78** 

Sm: 12"h x 12"dia with 9" handles; Lg: 15"h x 15"dia with 10 3/4" handles Made in Bangladesh.