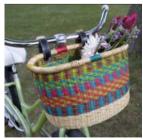

**RAINBOW BIKE BASKET \$62** 

Fastens with adjustable black leather buckle straps. 8in. h x 13in. w x 8in. d Made in Ghana

SAMADRA SHORE **BASKETS SET OF 2 \$48** 

Sm: 9 1/2"h x 10 1/4"w; Lg: 10 1/4"h x 12"w Made in Bangladesh