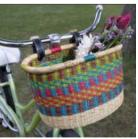

**RAINBOW BIKE BASKET \$62** 

Fastens with adjustable black leather buckle straps. 8in. h x 13in. w x 8in. d Made in Ghana

SAMADRA SHORE **BASKETS SET OF 2 \$48** 

Sm: 9 1/2"h x 10 1/4"w; Lg: 10 1/4"h x 12"w Made in Bangladesh