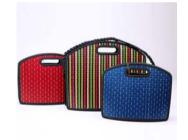

### VINTAGE BICYCLE TOTE \$15

Canvas tote is screen-printed. Gusseted sides and bottom. Reinforced straps are 24"l. 15"h x 14"w x 4 1/2"d Made in Bangladesh.

### TRIO BICYCLE ZIPPER POUCH \$15

Hand embroidered, natural cotton canvas pouch is lined and has antique brass zipper. Spot clean. 4" h x 9" w. Made in India.