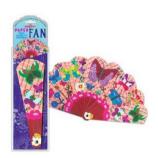

### PAPER FANS \$5 EACH

Variety of designs and colors, each fan is made of sturdy paper. Not for ages 3 and under.