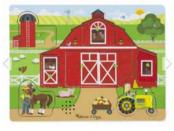

### OLD MAC DONALD'S FARM SOUND PUZZLE \$13

Match the pieces to the pictures on puzzle board to hear Old MacDonald start the song ("Old MacDonald had a farm, E-I-E-I-O!"). Directions and lyrics are included on the puzzle so kids can sing along! AAA batteries not included.

## FARM ANIMAL SOUND PUZZLE \$13

EEach happy farm animal "sounds off" in its own voice when the animal puzzle pieces is placed correctly in the puzzle board of this wooden eight-piece peg puzzle!

## AROUND THE FARM ANIMAL SOUNDS PUZZLE \$13

8-piece wooden sound peg puzzle with realistic farm sounds. Sounds play when pieces are lifted, stop when they are replaced. Encourages motor and auditory processing skills, problem solving, and narrative thinking. 2+ years