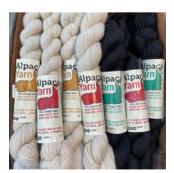

(L to R bottom row) Athletic Gold & Red

ALPACA YARN \$15 EA from alpacas raised on Heifer Urban Farm.

100% Alpaca yarn. 200 yards a skein.Colors: cream, dark brown/black., white, chocolate brown

HANDMADE GOAT MILK SOAP \$3.50 EA