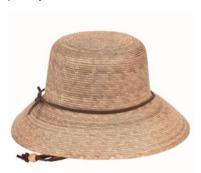

One size (22" or hat size 7). Approx. 3 1/2" Brim. Hand-sewn black/white/khaki grosgrain ribbon. Stretch sweatband. Hand-woven palm. UPF 50+.

CHILDREN'S OUTBACK \$22

Handcrafted from 100 percent natural palm fiber using a centuries-old technique, our kids' straw hats are one of a kind and will be cherished over the years. They've also been awarded the highest degree of sun protection – UPF 50+ – by the California Polytechnic Textile Research and Testing Laboratory, so you can rest assured they'll keep the sun at bay.