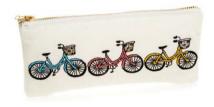

### TRIO BICYCLE ZIPPER POUCH \$15

Hand embroidered, natural cotton canvas pouch is lined and has antique brass zipper. Spot clean. 4" h x 9" w. Made in India.