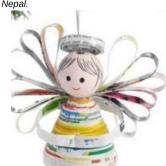

HAPPY ANGEL RECYCLED ORNAMENT \$8

Recycled magazines are wrapped, coiled, and glued to form this petite figure. Colors and patterns of recycled paper will vary. 2 3/4"l x 3 1/2"w. Made in Vietnam