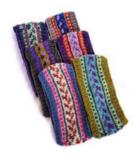

BUFFALO CHECK FINGERLESS GLOVE \$17

Hemp/wool blend fingerless glove in red and black check design, fully lined. Made in Nepal.

BUFFALO CHECK HEADBAND \$15

Hemp/wool blend knit headband in red and black check pattern, 4" wide with fleece lining. Made in Nepal

## WINTER WEAR

VARIGATED KNIT HAT FOR PONYTAIL OR BUN \$18 EACH

Knit hat with hole in top for ponytails or buns (men's and women's!)- assorted colors, fleece lined. Made in Nepal. Green Only

KNIT PATTERNED WOOL HEADBAND \$13 EACH