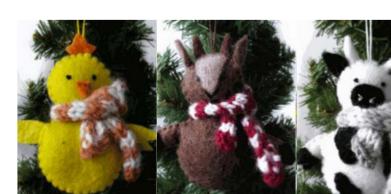

### **FARM ANIMAL ORNAMENT \$9 EACH**

Farm animal ornaments, each measuring ~3" tall with a little scarf. Made in Nepal