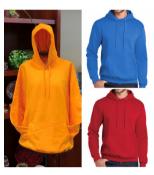

## HEIFER BRANDED ITEMS

**HOODIE \$35 EACH** Athletic Gold, Royal Blue, Red Sizes small to 4X

**HOODIE \$35** Heather Red Sizes small to 4X

**HOODIE \$35 EACH** L to R top row) Dark Green, Heather (L to R bottom row) Navy, Purple Sizes small to 4X