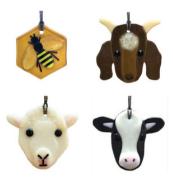

### **FARM ANIMAL ORNAMENT \$9 EACH**

Farm animal ornaments, each measuring ~3" tall with a little scarf. Made in Nepal

## HOLIDAY

PIG SHEEP LLAMA GOAT RABBIT