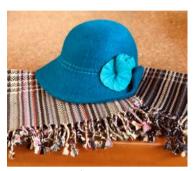

## WINTER WEAR

FELT HAT \$30 SCARF SILK \$30

Felt Hat: Hand felted hat w/ flower & stitch detail assorted colors. Scarf: Banana fiber, silk & viscose material. Soft, heavy texture wonderful for fall and winter.

Made in Nepal

KNIT HEADBAND W/TIK TIK STITCHING \$19

Wool knit headband w/flower embroidery & tik tik stitching. Assorted colors, 4" wide, fleece lined. Made in Nepal

BALLET STYLE KNIT SLIPPERS \$15 A PAIR