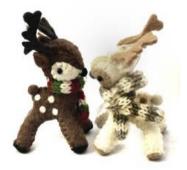

HAND CRAFTED FELTED OWL \$9 EACH

Hand crafted by women artisans in Nepal. Measures 4" x 3.5"

BABY REINDEER
ORNAMENT \$12 EACH

Needle-felted wool reindeer with his own tiny knit scarf. 3.5" from toe to top of head. Made in Nepal.