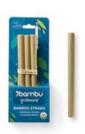

### **REUSABLE BAMBOO** STRAWS W/CLEANING BRUSH \$10

Reusable bamboo straws are the only straws that are 100% USDA certified organic. Cleaning brush is also all-natural. made from sisal.

**RUSTIC COMPOSTING** CROCK \$40