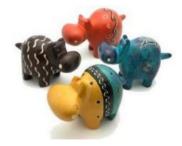

## TINY MINI SOAPSTONE HIPPOS \$3

Carved from soapstone in Western Kenya, this Hippo is like none found in nature but seeing one of these with its brilliant colors and whimsical shape can surely act as a close substitute to seeing one in the wild.1.5 to 2 inches in length. Made in Kenya.