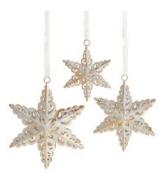

Animals are assorted colors and limited quantities. Acrylic paint and ceramic. Handmade in Peru

ANTIQUE SNOWFLAKE STARS \$6-\$10

Large 6" dia \$10. Made in India

GUM WRAPPER ORNAMENT \$5

Assorted colors, 4"x 4" Made in Nepal.