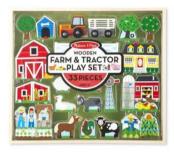

## WOODEN FARM & TRACTOR PLAY SET \$30

33-piece set of farm-themed animals, buildings, and play pieces includes a wheeled tractor that pulls a flat-bed trailer, sized to transport the farm animals all around the farm! This set is a perfect way for kids three and older to develop fine motor skills, and encourages storytelling and imaginative play.