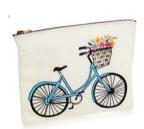

## SMALL BICYCLE ZIPPER POUCH \$18

Hand embroidered, natural cotton canvas pouch is lined and has antique brass zipper. Spot clean 7"h x 9"w. Made in India.