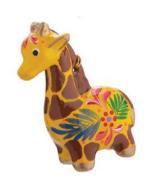

## HOLIDAY

SWIRLING STARS \$12-\$15

Blue 15 1/2" dia. \$12 each. Made in India

NORTH STAR ORNAMENT \$10

5 3/4"dia. Recycled metal. Made in India

CERAMIC GIRAFFE ORNAMENT \$15

Acrylic paint and ceramic. Handmade in Peru.