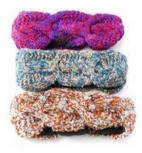

Made in Nepal

KNIT HEADBAND W/TIK TIK STITCHING \$19

Wool knit headband w/flower embroidery & tik tik stitching. Assorted colors, 4" wide, fleece lined. Made in Nepal

BALLET STYLE KNIT SLIPPERS \$15 A PAIR