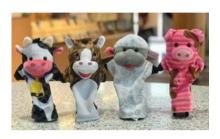

### FARM FRIENDS HAND-PUPPET \$5 EACH

Made with brightly patterned, washable fabrics. These soft sweet hand puppets are sure to be go-to toys for years to come. Chose from sheep, cow, pig or horse.