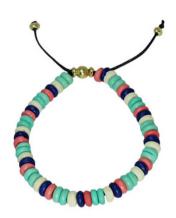

22**

Colorful cluster earrings made from dyed acai and tagua seeds on knotted nylon cords. Brass-colored seed bead accents. Sterling silver hooks. 2 1/8"I Made in Ecuador



#### **AMARA EARRINGS \$18**

Artisans weave dried cane to craft these beautiful, lightweight earrings. Accented with hand-carved bone beads. Brass hooks. 2 1/4"I Made in India



### ROCA EARRINGS

Three natural, sustainable tagua nut beads are dyed in an array of cool tones, each element revealing its own unique shape and natural pattern. Colors may vary slightly. Sterling silver hooks. 2 1/4"l made in Ecuador



### SILK NECKLACE \$20

Beautiful necklace made of silk and cotton sari beads with bone bead spacers which provide weight and quality. The sari beads graduate in size. Total length of necklace is 26".







### ADJUSTABLE BONE BEAD BRACELET \$12 EACH

Each piece is hand-crafted by artisans using local materials. The intricate beads are carved from bone and hand painted.

Ethically sourced bone. Brass Beads. Adjustable slider to fit all wrist sizes. Made in India.



### TASSEL & BEAD EARRINGS \$6 PURPLE OR GREEN

Three beads with a matching tassel fall gracefully from french hook ear wires. 3" Made in Guatemala.



### MULTI-COLORED RESIN HOOP EARRINGS \$32

Handcrafted wide hoop earrings in multi-colored resin. Hypoallergenic post. 1.75 inch width. Drop is 2 inches. Due to the organic nature of acetate/resin, the marbleization of each piece will



### EVE EARRINGS \$18

Metallic with a splash of color, plated brass. 2" drop, 1" wide. From Thailand and Vietnam. Top: Seaside Middle: Viola B