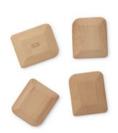

### **POT SCRAPPERS \$2**

Hand-crafted from Certified organic bamboo with a different shape in each corner to get into a variety of spots.