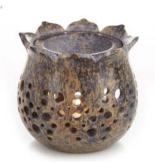

## HOME DECOR

GORARA ESSENTIAL OIL DIFFUSER \$18

Artisans use stone carving techniques and patterns to create this natural gorara stone diffuser. 3" h x 3 1/2" dia. Made in India

CARVED ALBIZIZ OWLS **SET \$25** 