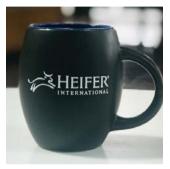

## HEIFER BRANDED ITEMS

BLUE BARREL MUG \$13

17 oz. capacity when filled to the rim. Ceramic mugs are dishwasher safe (note: we recommend hand washing to ensure the life of the imprint).

TEACH A MAN TO FISH INK PEN \$2.50