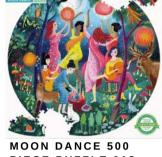

### PIECE PUZZLE \$18

A celebration of sisterhood and the magic of the natural world is captured in the artwork of Uta Krogmann (@MiraParadies). Made from 90% recycled gray board; printed with vegetable based inks.