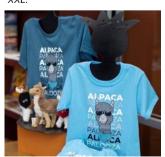

ALPACAPALOOZA 2020 YOUTH T-SHIRT \$12 ADULT T-SHIRT \$15

Youth 100% cotton. Available sizes: 2T through Large Adult Cotton/Polyester. Available sizes: XS through XXXXLarge

HAPPY BIRTHDAY SUNSHINE YOUTH T-SHIRT \$10 ADULT T-SHIRT \$12