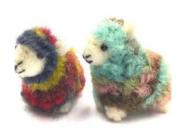

### FELTED CHRISTMAS LLAMA ORNAMENT \$12

Assorted rainbow color yarn, measures 3" X 6" Made in Nepal