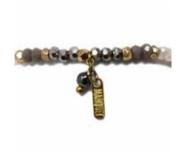

LAVA & STONE BRACELET \$18

Arkansas Quartz, Amethyst, Lapis, Green Jade, Tiger Eye, Citrine and Red Jasper are some of the stones used to make these beautiful bracelets. Made in Arkansas.

FRIENDSHIP BRACELET WIDE \$5