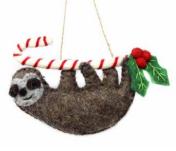

# SHOP@HEIFER HOLIDAY

HAND CRAFTED FELT **SQUIRREL ORNAMENT \$9** 

Hand crafted by women artisans in Nepal. Azo-free dyes. Fair Trade. Measures 4" x 3

HAND CRAFTED FELT **SLOTH ORNAMENT \$10** 

Hand crafted by women artisans in Nepal, Azo-Free dyes. Eco-friendly wool felt. Fair Trade.