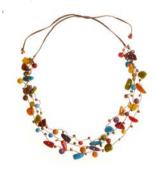

### SILK NECKLACE \$20

Beautiful necklace made of silk and cotton sari beads with bone bead spacers which provide weight and quality. The sari beads graduate in size. Total length of necklace is 26".