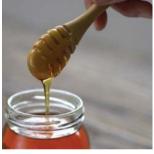

SOAPSTONE CIRCLE OF FRIENDS \$13 EACH

Hand carved from soapstone, these sculptures are 3 inches in diameter and 3 inches high.

Natural stone with color variations. Made in Kenya.

**HONEY DIPPER \$5** 

The sleek profile controls honey flow and fits naturally in your hand. Made from Certified Organic bamboo, each dipper is hand-burnished with our 'bee' icon. 6" long.