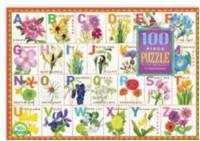

### FLOWER ALPHABET 100 PIECE PUZZLE \$20

Piecing together a puzzle, aids in the development of pattern, shape, and color recognition. Children feel challenged by the task, and proud of its completion! eeBoo puzzles are printed on recycled grey board using vegetable-based ink, so parents can feel confident in the quality and safety of each set. This 100-Piece Puzzle is perfect for children age 5 and older.