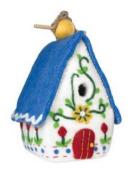

# SHOP@HEIFER BIRDHOUSES

FELT HEIDI CHALET BIRDHOUSE \$32

This hand-felted wool birdhouse is made of sustainably harvested, naturally water repellent wool. Made in Nepal

FELT RETRO CAMPER BIRDHOUSE \$32

This hand-felted wool birdhouse is made of sustainably harvested, naturally water repellent wool. Made in Nepal