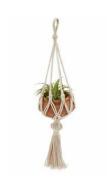

MINI MACRAME PLANT HOLDER \$15

Woven by artisans in Bangladesh using cream-colored cotton cord. Hanging loop woven into hanger. Small pot included. 15"I x 3"w

**BAMBOO CHIME \$16** 

All-natural coconut shell top hung with bamboo pipes has a gentle sound. 36in. I x 5in. dia. Made in Indonesia