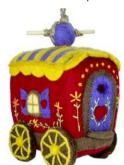

FELT GYPSY WAGON BIRDHOUSE \$32

This hand-felted wool birdhouse is made of sustainably harvested, naturally water repellent wool. Made in Nepal.

FELT FLOWER POWER PATTY BIRDHOUSE \$32

This hand-felted wool birdhouse is made of sustainably harvested, naturally water repellent wool. Made in Nepal.