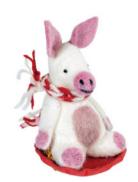

SANTA TALL HAT GOURD ORNAMENTS \$15 EACH

Shape and details will vary as nature and the artist intended. Made in Peru. Red Only.

PIGGLES THE SLEDDING PIG ORNAMENT \$13

4" tall, made from 100% natural wool and non-toxic, azo-free dyes. Made in Nepal.