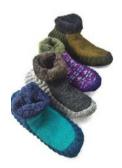

GYARI PLAID SQUARE SCARF \$16

Cotton gyari plaid pattern, medium weight, loose weave scarf w/ fringe, 36" square, assorted colors. Made in Nepal

FUZZY POLAR FLEECE SLIPPERS \$22 EACH

Fuzzy polar fleece lines knit wool slippers with leather soles. Assorted colors and sizes. Made in Nepal

HEMP/WOOL BLEND SLIPPERS \$20 A PAIR

Hemp/wool blend small diamond design slipper w/ striped heel, fleece lined, no sole, assorted colors. Made in Nepal