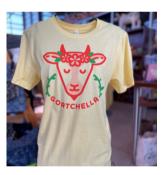

## HEIFER BRANDED ITEMS

HEIFER TOTE \$12 HYACINTH OR TURQUOISE

100% polyester fabric, wipes clean. Two internal pockets and one external pocket.

GOATCHELLA T-SHIRT \$12

52% Cotton, 48% polyseter, Bella Canvas. Available sizes: M, L, XL &