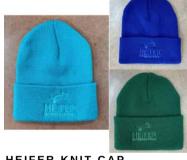

ADJUSTABLE MESH BALL CAPS \$17 EACH

(L to R) Radiant Royal Blue, Chili Red, True Navy

HEIFER KNIT CAP \$13 EACH

Neon Blue, Royal Blue, Dark Green

HEIFER KNIT CAP \$13 EACH

(L to R top row) Hunter Orange. Brown out-of-stock.