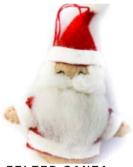

FELTED SANTA **ORNAMENT \$12** 

Measures 5" Handmade in Nepal using hand-felting technique.

HANDCRAFTED FELTED **VAN ORNAMENT \$10 EACH** 

Turquoise or Purple. Handmade in Nepal using hand-felting technique. Measures 4x 3.