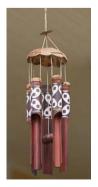

**BATIK WIND CHIME \$26** 

Bamboo tubes are cut and stained a deep auburn, then wrapped at top with traditional batik fabric, sealed to protect it from the elements. 23 1/2" I x 5 1/2" dia.

Made in Indonesia.