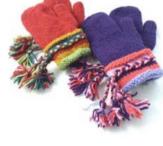

SOLID STRIPE KNIT GLOVE \$16 A PAIR

100% wool. Gloves are partially lined. Made in Nepal

RECYCLED SILK SARI KNIT HEADBAND \$15 EACH

Recycled silk saris are knit with wool in a braid pattern. Fleece lined and available in assorted colors. Made in Nepal