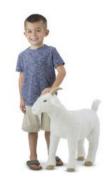

#### LIFELIKE GOAT \$50

Standing stuffed plush lifelike goat, this goat stands 22.5" tall. Realistic details like beard, eyes with horizontal pupils, a tufted tail, split hooves, an (soft) pointy horns. Soft and squeezable with sturdy interior structure; quality craftsmanship. Not intended as a seat or ride-on toy,