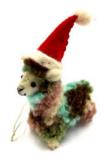

# SHOP@HEIFER HOLIDAY

EMBROIDERED CHRISTMAS TREE PILLOW \$20

Christmas tree, accented with a shisha mirror & embroidered garlands. Overlap closure in back. Dimensions: 12"sq.
Made in India

LUCY THE SLEDDING LLAMA ORNAMENT \$13

4" tall, made from 100% natural wool and non-toxic, azo-free dyes. Made in Nepal.

RECYCLED ONE PIECE NATIVITY ORNAMENT \$14

Recycled magazines are wrapped, coiled, and glued to form this petite figure. Colors and patterns of recycled paper will vary. 3 3/4"h x 3 1/2"w Made in Vietnam