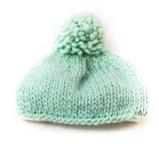

# WINTER WEAR

KNIT TWO-TONE STOCKING HAT \$18 EACH

Two-tone stocking hat with large pompom, assorted sizes, fleece lined. Made in Nepal.

CHUNKY POM POM SKULL HAT \$18 EACH

Chunky wool knit pom-pom skull hat w/ x-large pom, fully lined, assorted soft colors. Made in Nepal