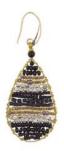

SILVER OVERLAY CUFF BRAIDED \$20

Brilliant handmade silverplated cuff bracelet, featuring a braided design. Bracelet is 1 inch tall and 6.5 inches from end to end.

LONG SINGLE STRAND BEAD NECKLACE \$12

Handmade beadwork by Maasai women in Kenya adorn this long length, versatile, boho-vibe necklace. 46.5 inches long with barrel class