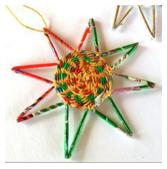

HOLIDAY WIRE STARS \$26

Set includes one red, one gold, and one bronze star. largest: 13"h x 3"w x 2"d Made in India

SPARKLE STAR ORNAMENT \$5

Made with wire and glass seed beads. Handmade in Guatemala

CERAMIC FARM ANIMALS \$15 EACH

Animals are assorted colors and limited quantities. Acrylic paint and ceramic. Handmade in Peru

ANTIQUE SNOWFLAKE STARS \$6-\$10

Large 6" dia \$10. Made in India

GUM WRAPPER ORNAMENT \$5

Assorted colors, 4"x 4" Made in Nepal.