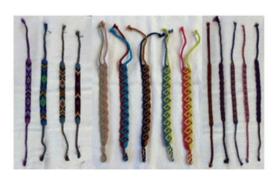

LAVA & STONE BRACELET \$18

Arkansas Quartz, Amethyst, Lapis, Green Jade, Tiger Eye, Citrine and Red Jasper are some of the stones used to make these beautiful bracelets. Made in Arkansas.

FRIENDSHIP BRACELET WIDE \$5

Handmade in a progression of bright colors by Mayan Hands weavers in Sololá. Sales of these fair trade bracelets help the women to feed their families and send their children to school.