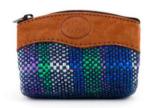

## RECYCLED PLASTIC & LEATHER COIN PURSE \$10

Made from recycled plastic bags woven with cotton warp with leather trim. Fully lined, zip closure. Assorted colors. Approximately 4 1/2"W x 3" H. Made in Guatemala