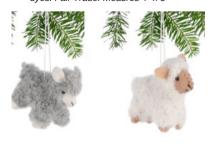

### **WOOLY SHEEP** ORNAMENTS \$10 EACH

White or Gray. Felted wool body, hand-embroidered details & tiny bead eyes. 3 1/2"h x 4"w. Made in Nepal.

**FELTED RAINBOW MINI** SHEEP ORNAMENT \$7.50 EACH

Variety of colors. Hand made. Measures 2" h x 2 1/2" w Made in Nepal