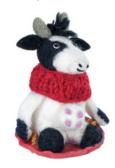

### **FARM ANIMAL ORNAMENT \$9 EACH**

Farm animal ornaments, each measuring ~3" tall with a little scarf. Made in Nepal