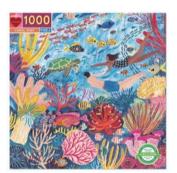

### **CORAL REEF 1000** PIECE PUZZLE \$20

Explore the colorful reefs and discover what is hidden below the ocean's surface. Jigsaw Puzzles are a great activity for the whole family to enjoy.. Made from 90% recycled gray board; printed with vegetable based inks.