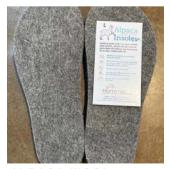

Available in a wide variety of scents and colors. Made at Heifer Urban Farm.

ALPACA WOOL
INSOLES \$10 A PAIR

100% Alpaca wool from alpacas raised on Heifer Urban Farm. Available in: XS, S, M, L, & XL