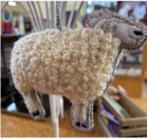

### FELTED WHITE SHEEP ORNAMENT \$10

These sweet ornament are intricately detailed and lovingly crafted by mother and sister artisans in Nepal.

### **WOOLY SHEEP** ORNAMENTS \$10 EACH

White or Gray. Felted wool body, hand-embroidered details & tiny bead eyes. 3 1/2"h x 4"w. Made in Nepal.

**FELTED RAINBOW MINI** SHEEP ORNAMENT \$7.50 EACH

Variety of colors. Hand made. Measures 2" h x 2 1/2" w Made in Nepal