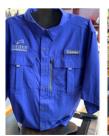

FISHING SHIRT LADIES \$28

LIMPET BLUE: S, L

Short Sleeved. 100% nylon. Made in Vietnam.

FISHING SHIRT \$28 Spectrum blue on left: M, L, XL

Red Brick on right: M, L, XL Short Sleeved. Spectrum blue 100% nylon made in