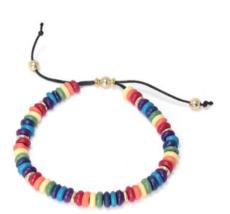

\$22**

Colorful cluster earrings made from dyed acai and tagua seeds on knotted nylon cords. Brass-colored seed bead accents. Sterling silver hooks. 2 1/8"I Made in Ecuador



#### **AMARA EARRINGS \$18**

Artisans weave dried cane to craft these beautiful, lightweight earrings. Accented with hand-carved bone beads. Brass hooks. 2 1/4"I Made in India



### ROCA EARRINGS

Three natural, sustainable tagua nut beads are dyed in an array of cool tones, each element revealing its own unique shape and natural pattern. Colors may vary slightly. Sterling silver hooks. 2 1/4"l made in Ecuador



### SILK NECKLACE \$20

Beautiful necklace made of silk and cotton sari beads with bone bead spacers which provide weight and quality. The sari beads graduate in size. Total length of necklace is 26".







### ADJUSTABLE BONE BEAD BRACELET \$12 EACH

Each piece is hand-crafted by artisans using local materials. The intricate beads are carved from bone and hand painted.

Ethically sourced bone. Brass Beads. Adjustable slider to fit all wrist sizes. Made in India.



### TASSEL & BEAD EARRINGS \$6 PURPLE OR GREEN

Three beads with a matching tassel fall gracefully from french hook ear wires. 3" Made in Guatemala.



### MULTI-COLORED RESIN HOOP EARRINGS \$32

Handcrafted wide hoop earrings in multi-colored resin. Hypoallergenic post. 1.75 inch width. Drop is 2 inches. Due to the organic nature of acetate/resin, the marbleization of each piece will



### EVE EARRINGS \$18

Metallic with a splash of color, plated brass. 2" drop, 1" wide. From Thailand and Vietnam. Top: Seaside Middle: Viola