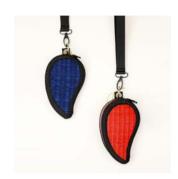

## COIN PURSES & HANDBAGS

TACO SHAPED COIN PURSE \$10

Made from elephant grasses that are dyed with natural dyes. Assorted colors available. Made in Cambodia.

MANGO SHAPED COIN PURSE #10

Made from elephant grasses that are dyed with natural dyes. Assorted colors available. Made in Cambodia.