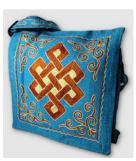

MANDALA ART LARGE BAG \$25

This beautiful has stunning embroidery work, has a flap and is 13" x 13".

Made in Nepal.