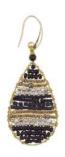

SILVER OVERLAY CUFF BRAIDED \$20

Brilliant handmade silverplated cuff bracelet, featuring a braided design. Bracelet is 1 inch tall and 6.5 inches from end to end.

LONG SINGLE STRAND BEAD NECKLACE \$12

Handmade beadwork by Maasai women in Kenya adorn this long length, versatile, boho-vibe necklace. 46.5 inches long with barrel class