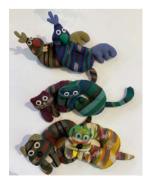

HAND CRAFTED CAT ORNAMENTS \$9 EACH

Eco-friendly wool felt & handcrafted by women artisans in Nepal. Meow! Azo-free dyes. Fair Trade. Measures 5" x 3"