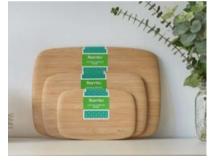

### **BAMBOO BOARDS**

Small: \$13.50 9"L x 6"W x 3/8"H Medium: \$25.50 12"L x 8"W x 5/8"H Large: \$32.00 15"L x 11"W x 3/4"H