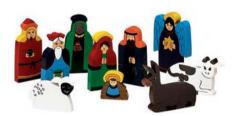

### **SOAPSTONE NATIVITY \$30**

The largest piece in this nativity set is approx. 6" tall. The set is hand carved from soapstone in Western Kenya.

RECYCLED SODA CAN CHRISTMAS TREE \$16

9" H x 4"Diameter at Bottom. 100% Recycled Aluminum. Colors and patterns will vary. Made in Guatemala.

CHARLOTTE ARVELLE
GLASS ORNAMENTS \$24

(L to R top row) Brown Rabbit, White Rabbit. (L to R bottom row) Chicken, Water Buffalo. Made in USA

**BRIGHT WOOD NATIVITY \$20** 

Hand-painted with lead-free paint. Made in Sri Lanka