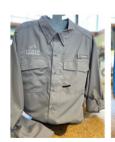

**BLUE OXFORD \$29** 60/40 cotton/ poly Available in: Mens & Womens sizes S, M, L, XL, XXL & XXXI

FISHING SHIRT \$28 Brushed Nickel on Left: L, XL Bahama Blue on right: M, XL, XXL &

Long Sleeved. 100% polyester. Brushed Nickel made in Vietnam. Bahama Blue made in Bangladesh.