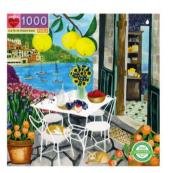

### CATS IN POSITANO 1000 PIECE PUZZLE \$20

Relax with these lounging cats on the Amalfi Coast. Made from 90% recycled gray board; printed with vegetable based