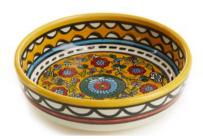

# SHOP@HEIFER HOME DECOR

SMALL YELLOW DISH \$22 1 3/4"H X 6"DIA.

RED PLATTER \$24 1/2"H X 9"DIA

MEDIUM YELLOW DISH \$28 2"H X 7"DIA

Colorful ceramic bowl is intricately hand painted with bold floral patterns, a traditional Palestinian craft. High gloss glaze. Slight variations may occur due to handmade techniques. Food and microwave safe. Not oven safe. Hand wash. Made in the West Bank