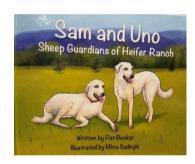

### **SAM AND UNO \$19.99**

By Pat Becker. Guardian dogs Sam and Uno provide safety to the sheep at Heifer Ranch in Perryville, Arkansas.

LADYBUG ZOOTIES BABY BOOTIES \$24

Outrageously cute, this pair of felt baby booties are handmade in Kyrgyzstan by a women's cooperative. For infants ages 0-12 months, the actual size will vary depending on the design. Made in Kyrgyzstan