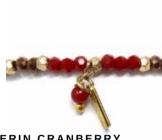

### ERIN CRANBERRY KNOT BRACELET \$10

Measures 6" end to end, adjustable 2.5" cording. Handcrafted in Thailand from semi-precious stone, brass, crystal, and vegan leather.