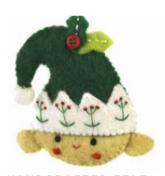

**ORNAMENTS \$9** 

Tan. Brown or White Llama. Handmade using hand-felting technique. Measures 4" x 5". Made in Thailand & Nepal

HANDCRAFTED FELT **ELF ORNAMENT \$9** 

Handcrafted of eco-friendly wool felt by women artisans in Thailand & Nepal. Azo-free dyes. Fair Trade. Meaures 4" x 3"