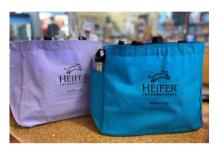

## HEIFER BRANDED ITEMS

HEIFER TOTE \$12 HYACINTH OR TURQUOISE

100% polyester fabric, wipes clean. Two internal pockets and one external pocket.

GOATCHELLA T-SHIRT \$12

52% Cotton, 48% polyseter, Bella Canvas. Available sizes: M, L, XL &