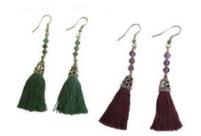

### TASSEL & BEAD EARRINGS \$6 PURPLE OR GREEN

Three beads with a matching tassel fall gracefully from french hook ear wires. 3" Made in Guatemala.