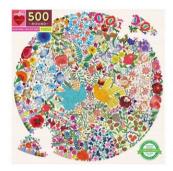

### **BLUE BIRD YELLOW BIRD** 500 PIECE PUZZLE \$18

This intricate collage of embroideries from around the world will transport any puzzler into focused calm. Made from 90% recycled gray board; printed with vegetable based inks.