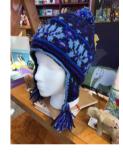

WOVEN VISCOSE COTTON & WOOL STRIPED SCARF \$30

12" x 60" Fibers of cotton, wool, & viscose provide a wonderfully soft texture for year-round wear. Made in Nepal

SNOWFLAKE EARFLAP KNIT HAT \$20 EACH

Snowflake earflap hat with short ear tassels, pom pom and full lining. Assorted colors. Made in Nepal