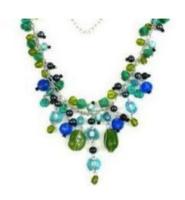

## GREEN BLUE MULTI-BEAD NECKLACE \$20

MA melange of tonal blue and green glass beads, smooth and faceted. Measures 17 inches plus a 2 inch extender. On a silvertoned brass chain. Made in India