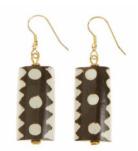

### AFRICAN BATIK DROP EARRINGS \$18

African bead earrings feature striking brownblack batik designs on natural bone beads. Accented with small brass elements and brass hooks. 2"I Made in Kenya