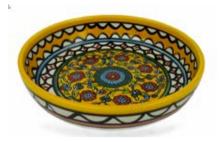

# SHOP@HEIFER HOME DECOR

SMALL YELLOW DISH \$22 1 3/4"H X 6"DIA.

RED PLATTER \$24 1/2"H X 9"DIA

MEDIUM YELLOW DISH \$28 2"H X 7"DIA

Colorful ceramic bowl is intricately hand painted with bold floral patterns, a traditional Palestinian craft. High gloss glaze. Slight variations may occur due to handmade techniques. Food and microwave safe. Not oven safe. Hand wash. Made in the West Bank