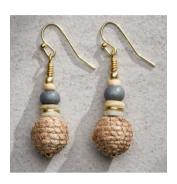

## GREEN BLUE MULTI-BEAD NECKLACE \$20

MA melange of tonal blue and green glass beads, smooth and faceted. Measures 17 inches plus a 2 inch extender. On a silvertoned brass chain. Made in India

### KINARA NECKLACE \$20

Light wooden beads complement handmade grey palewa stone and jute-wrapped round beads, accented by small shell discs and multi-faceted brass beads. Necklace is adjustable up to 25"l. Lobster clasp. Made in India