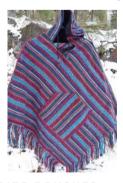

CROCHET FOLD HAT \$21 EACH

Pillbox design. Made with thick very soft wool/hemp blend yarn and lined with fleece. Solid colors. Made in Nepal

LADIES BRUSHED GYARI PONCHO \$36

Drawstring hood & a front pocket all in traditional heavy cotton gyari fabric.

Measures 40" wide X 30" long from shoulder to end, not including the fringe bottom. Made in Nepal

**COTTON JACKET \$45** 

Poncho includes a drawstring hood, three toggle buttons in the front, and a front pocket. Open sides, knotted bottom all in traditional heavy cotton gyari fabric measuring 47" wide X 37" long from shoulder to end, not including the fringe bottom. Made in Nepal.