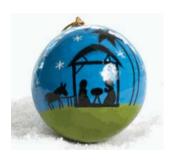

MOONLIGHT NATIVITY ORNAMENT \$10

Papier mache ornament made from shredded paper remnants depicts the serenity of the nativity scene under a night sky. Scene is hand painted on both sides. 2 3/4 in. dia.