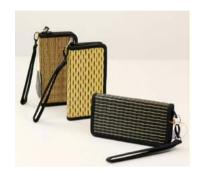

CELLPHONE WALLET CASE \$18

Made from elephant grasses that are dyed with natural dyes. Assorted colors available. Made in Cambodia.

- NEW TRAVELER \$48
- NEW TRAVELER OVAL MED \$48
- NEW TRAVELER OVAL MINI \$43

Made from elephant grasses that are dyed with natural dyes. Assorted colors available. Made in Cambodia.

- NEW COLLAPSIBLE
- CHANRATHA MED \$45
   MEDIUM CHANRATHA \$37

Made from elephant grasses that are dyed with natural dyes. Assorted colors available. Made in Cambodia.