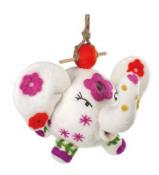

### PLUSH ANIMALS \$13

Plush animals with Heifer Logo, (left to right then back to the middle of the semi-circle) Cow, White Rabbit, Tawny Rabbit, Bee, Sitting Sheep, Sitting Pig, Lux Bunny, (middle) Rooster, Goat (sold out) and then the Light