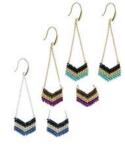

### EVE EARRINGS \$18

Metallic with a splash of color, plated brass. 2" drop, 1" wide. From Thailand and Vietnam. Top: Seaside Middle: Viola Bottom: Blue