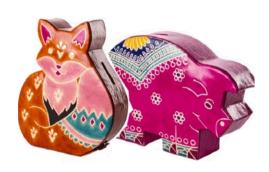

#### PIG OR FOX BANK \$24 EACH

Coin bank handcrafted from ethically sourced leather features embossed, vegetable dyed pig design. Measures 7.5" L, 1.75" W, 5.25" H Made in India Not a toy.