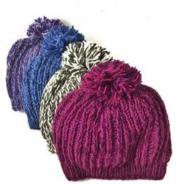

# WINTER WEAR

KNIT TWO-TONE STOCKING HAT \$18 EACH

Two-tone stocking hat with large pompom, assorted sizes, fleece lined. Made in Nepal.

CHUNKY POM POM SKULL HAT \$18 EACH

Chunky wool knit pom-pom skull hat w/ x-large pom, fully lined, assorted soft colors. Made in Nepal