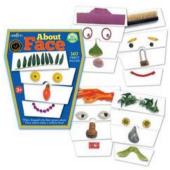

### **ABOUT FACE \$16**

Best known for the award winning 'Play With Your Food' books, artist Saxton Freymann has returned with another inspired bit of metamorphosis: Photographs of objects found at the seashore & on the streets of New York, that can be arranged to create millions of expressive faces.

Ages 3+