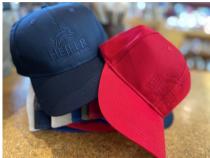

## HEIFER BRANDED ITEMS

STONEWASHED BALL CAP \$17 EACH

(L to R) Sage, Charcoal, Green, Only

TWILL BALL CAP \$17 EACH

(L to R) Navy, Red

TRUCKER MESH BALL CAP \$17 EACH

(L to R) Royal Blue/White, Red/White, Navy/Navy

ADJUSTABLE MESH BALL CAPS \$17 EACH

(L to R) Radiant Royal Blue, Chili Red, True Navy

HEIFER KNIT CAP \$13 EACH

Neon Blue, Royal Blue, Dark Green

HEIFER KNIT CAP \$13 EACH

(L to R top row) Hunter Orange. Brown out-of-stock.