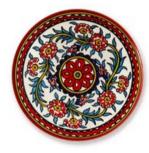

# SHOP@HEIFER HOME DECOR

SMALL YELLOW DISH \$22 1 3/4"H X 6"DIA.

RED PLATTER \$24 1/2"H X 9"DIA

MEDIUM YELLOW DISH \$28 2"H X 7"DIA

Colorful ceramic bowl is intricately hand painted with bold floral patterns, a traditional Palestinian craft. High gloss glaze. Slight variations may occur due to handmade techniques. Food and microwave safe. Not oven safe. Hand wash. Made in the West Bank