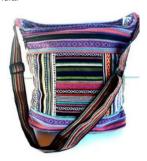

### GYARI PATCH BUCKET BAG \$25

Gyari patch bucket bag, with zip top, adjustable strap, and two external zip pockets and one internal zip pocket. 13" X 13.5" Made India.

COTTON STRIPED BAG \$22

Assorted bright stripe heavy cotton messenger or computer bag with button and loop closure. 14' w x 12"t x 5"d. Made in Nepal