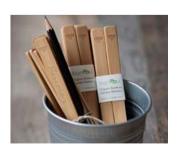

### **REUSABLE BAMBOO** STRAWS W/CLEANING BRUSH \$10

Reusable bamboo straws are the only straws that are 100% USDA certified organic. Cleaning brush is also all-natural. made from sisal.

**RUSTIC COMPOSTING** CROCK \$40