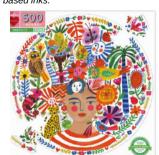

### PIECE PUZZLE \$18

A celebration of sisterhood and the magic of the natural world is captured in the artwork of Uta Krogmann (@MiraParadies). Made from 90% recycled gray board; printed with vegetable based inks.