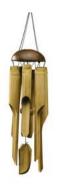

MINI MACRAME PLANT HOLDER \$15

Woven by artisans in Bangladesh using cream-colored cotton cord. Hanging loop woven into hanger. Small pot included. 15"I x 3"w

**BAMBOO CHIME \$16** 

All-natural coconut shell top hung with bamboo pipes has a gentle sound. 36in. I x 5in. dia. Made in Indonesia