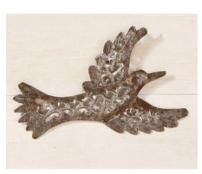

Hand carved and sanded, embellished with burned and hand-painted details, then finished with a glossy antique finish. 2 1/2"-4"h. Made in

**FORWARD WINGS BIRD** WALL ART \$16.00

Recycled metal oil drums, hammered and embossed by hand. 7 1/4"l x 11 1/2"w Made in Haiti.