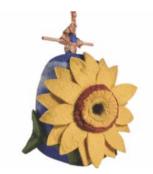

FELT FLOWER HOUSE BIRDHOUSE \$32

This hand-felted wool birdhouse is made of sustainably harvested, naturally water repellent wool. Made in Nepal

FELT SUNFLOWER BIRDHOUSE \$32

This hand-felted wool birdhouse is made of sustainably harvested, naturally water repellent wool. Made in Nepal