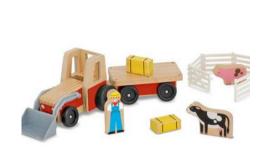

## WOODEN FARM & TRACTOR PLAY SET \$30

33-piece set of farm-themed animals, buildings, and play pieces includes a wheeled tractor that pulls a flat-bed trailer, sized to transport the farm animals all around the farm! This set is a perfect way for kids three and older to develop fine motor skills, and encourages storytelling and imaginative play.

### FARM & TRACTOR \$20

Wooden tractor, trailer, and six play pieces, this durable wooden set offer kids lots of ways to play.