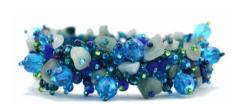

### MAGNETIC BLUE STONE CATERPILLAR BRACELET \$22

Stones, crystals and seed beads make up this popular bracelet that is handmade in Guatemala. Also features a magnetic closure. Measures 7" long by 1" wide