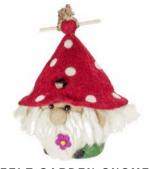

HAT ROOF BIRDHOUSE

Hat roof removes for easy cleaning. Made in Cambodia

FELT GARDEN GNOME \$32

This hand-felted wool birdhouse is made of sustainably harvested, naturally water repellent wool. Made in Nepal.