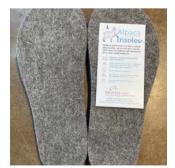

ALPACA WOOL INSOLES \$10 A PAIR

Description: 100% Alpaca wool from alpacas raised on Heifer Urban Farm. Available in: XS, S, M, L, & XL