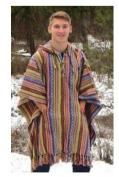

## WOVEN VISCOSE COTTON & WOOL STRIPED SCARF \$30

Description: 12" x 60" Fibers of cotton, wool, & viscose provide a wonderfully soft texture for year-round wear. Made in Nepal

LADIES BRUSHED GYARI PONCHO \$36 Description: Drawstring hood & a front pocket all in traditional heavy cotton gyari fabric. Measures 40" wide X 30" long from shoulder to end, not including the fringe bottom. Made in Nepal