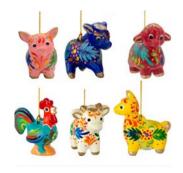

SPARKLE STAR ORNAMENT \$5 Description: Made with wire and glass seed beads.Handmade in Guatemala

CERAMIC FARM ANIMALS \$15 EACH Description: Animals are assorted colors and limited quantities. Acrylic paint and ceramic. Handmade in Peru