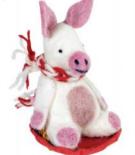

#### SANTA TALL HAT GOURD ORNAMENTS \$15 EACH

Description: Shape and details will vary as nature and the artist intended. Assorted colors come in red, green and purple. Made in Peru

PIGGLES THE SLEDDING PIG ORNAMENT \$13 Description: 4" tall, made from 100% natural wool and non-toxic, azo-free dyes. Made in Nepal.