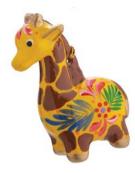

CERAMIC GIRAFFE ORNAMENT \$15 Description: Acrylic paint and ceramic. Handmade in Peru.

HOLIDAY WIRE STARS \$26

Description: Set includes one red, one gold, and one bronze star. largest: 13"h x 3"w x 2"d Made in India