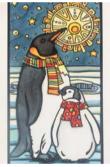

HOLIDAY CARD SET PENGUINS \$15 Description: 8 cards and envelopes. Made in the USA by artisan Sarah Angst.

HOLIDAY CARD SET BIRDS IN THE SNOW \$15 Description: 8 cards and envelopes. Made in the USA by artisan Sarah Angst.