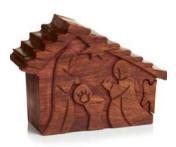

TRANQUIL NATIVITY \$22 Hand-painted in traditional Peruvian dress, tallest figure: 3 3/4"h Made in Peru

BRIGHT WOOD NATIVITY \$20 Description: Hand-painted with lead-free paint. Made in Sri Lanka

NATIVITY PUZZLE \$22

Description: Hand-carved four piece shesham wood puzzle box features a relief image of the holy family on the front, and a hidden compartment within. 3 3/4"h x 5 1/2"w x 2"d Made in India

HANDPAINTED STANDING ANGEL \$30