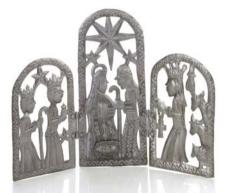

## **Ornaments, Decor & Nativities**

RECYCLED METAL TRIFOLD NATIVITY \$78 Description: Made from recycled oil drums by artisans in Haiti. Dimensions: 12"h x 17"w.

TOONA BATIK FIGURINES \$110 Description: Carved from dark Toona wood, painted by hand. Approx: 14 1/4"h x 2 3/4"w. Made in Indonesia