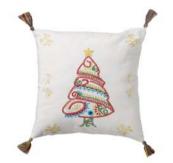

#### EMBROIDERED CHRISTMAS TREE PILLOW \$20

Description: Christmas tree, accented with a shisha mirror & embroidered garlands. Overlap closure in back. Dimensions: 12"sq. Made in India

LUCY THE SLEDDING LLAMA ORNAMENT \$13 Description: 4 " tall, made from 100% natural wool and non-toxic, azo-free dyes. Made in Nepal.