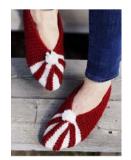

#### KNIT HEADBAND W/TIK TIK STITCHING \$19 Description: Wool knit headband

w/flower embroidery & tik tik stitching. Assorted colors, 4" wide, fleece lined. Made in Nepal

BALLET STYLE KNIT SLIPPERS \$15 A PAIR

Description: Ballet style knit slipper with stripe pattern and small pom pom. Fleece lined.Assorted colors. Made in Nepal.

EMBROIDERED KNIT HEADBAND \$17 EACH Description: Embroidered knit headband in assorted styles and colors. 4" wide, fleece lined. Made in Nepal