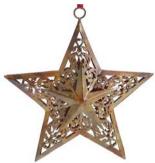

## **Ornaments, Decor & Nativities**

RECYCLED METAL TRIFOLD NATIVITY \$78 Description: Made from recycled oil drums by artisans in Haiti. Dimensions: 12"h x 17"w.

TOONA BATIK FIGURINES \$110 Description: Carved from dark Toona wood, painted by hand. Approx: 14 1/4"h x 2 3/4"w. Made in Indonesia