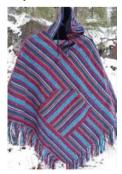

## WOVEN VISCOSE COTTON & WOOL STRIPED SCARF \$30

Description: 12" x 60" Fibers of cotton, wool, & viscose provide a wonderfully soft texture for year-round wear. Made in Nepal

LADIES BRUSHED GYARI PONCHO \$36 Description: Drawstring hood & a front pocket all in traditional heavy cotton gyari fabric. Measures 40" wide X 30" long from shoulder to end, not including the fringe bottom. Made in Nepal

#### **COTTON JACKET \$45**

Description: Poncho includes a drawstring hood, three toggle buttons in the front, and a front pocket. Open sides, knotted bottom all in traditional heavy cotton gyari fabric measuring 47" wide X 37" long from shoulder to end, not including the fringe bottom. Made in Nepal.