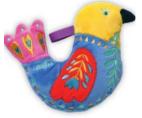

d' books, artist Saxton Freymann has returned with another inspired bit of metamorphosis: Photographs of objects found at the seashore & on the streets of New York, that can be arranged to create millions of expressive faces. Ages 3+



RATTLE RATTLE SQUIRREL \$16



#### WOODEN FARM & TRACTOR PLAY SET \$30

Description: 33-piece set of farm-themed animals, buildings, and play pieces includes a wheeled tractor that pulls a flat-bed trailer, sized to transport the farm animals all around the farm! This set is a perfect way for kids three and older to develop fine motor skills, and encourages storytelling and imaginative play.



FINGER PUPPETS \$4.50 EACH

Description: A large variety of finger puppets to choose from, all 100% alpaca wool made in Peru.



#### RATTLE RATTLE BUTTERFLY \$16



RATTLE RATTLE BIRD \$16

Description: Made from super-soft velour, these rattles are enticing with their bright colors and unique embroidery. The easy to hold shape and gentle rattle sound will please any baby. This rattle has a grosgrain loop so it can be easily attached to strollers, diaper bags, and more. eeBoo's soft baby rattles are all inspired by traditional folk forms, re-imagined in bright colors and designed with a contemporary aesthetic.



OLD MAC DONALD'S FARM SOUND PUZZLE \$13

Description: Match the pieces to the pictures on puzzle board to hear Old MacDonald start the song ("Old MacDonald had a farm, E-I-E-I-O!"). Directions and lyrics are included on the puzzle so kids can sing along! AAA batteries not included.



**JEFFERSON FLYERS \$5 EACH** 

Description: Wide variet