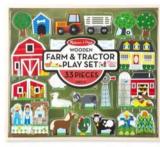

#### WOODEN FARM & TRACTOR PLAY SET \$30

Description: 33-piece set of farm-themed animals, buildings, and play pieces includes a wheeled tractor that pulls a flat-bed trailer, sized to transport the farm animals all around the farm! This set is a perfect way for kids three and older to develop fine motor skills, and encourages storytelling and imaginative play.