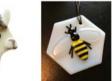

ANTIQUE SNOWFLAKE STARS \$6-\$10 Description: Large 6" dia \$10. Medium 5" dia \$8; Small 4" dia \$6 Made in India

GUM WRAPPER ORNAMENT \$5 Description: Assorted colors, 4"x 4" Made in Nepal.

CERAMIC BEE ORNAMENT \$15 Description: Acrylic paint and ceramic. Handmade in Peru