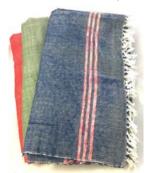

## WOVEN VISCOSE COTTON & WOOL STRIPED SCARF \$30

Description: 12" x 60" Fibers of cotton, wool, & viscose provide a wonderfully soft texture for year-round wear. Made in Nepal

LADIES BRUSHED GYARI PONCHO \$36 Description: Drawstring hood & a front pocket all in traditional heavy cotton gyari fabric. Measures 40" wide X 30" long from shoulder to end, not including the fringe bottom. Made in Nepal