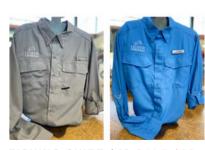

BLUE OXFORD \$39.98 Description: 60/40 cotton/ poly Available in: Mens & Womens sizes S, M, L, XL, XXL & XXXL

FISHING SHIRT \$40 SALE \$32 Brushed Nickel on Left: S, L, XL Bahama Blue on right: S, M,XL, XXL & XXXL

Description: Long Sleeved.

100% polyester. Brushed Nickel made in Vietnam. Bahama Blue made in Bangladesh.

FISHING SHIRT LADIES \$40 SALE \$32 LIMPET BLUE: S, M, L, XL

Description: Short Sleeved 100% nylon. Made in Vietnam.