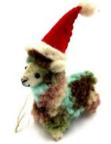

#### EMBROIDERED CHRISTMAS TREE PILLOW \$20

Description: Christmas tree, accented with a shisha mirror & embroidered garlands. Overlap closure in back. Dimensions: 12"sq. Made in India

LUCY THE SLEDDING LLAMA ORNAMENT \$13 Description: 4 " tall, made from 100% natural wool and non-toxic, azo-free dyes. Made in Nepal.