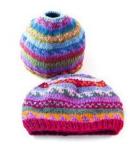

#### RECYCLED SILK SARI KNIT HAT \$20 EACH

Description: Recycled silk saris are knit with wool braid pattern border. Top of the hat is assorted solid wool. Fleece lined and available in assorted colors. Made in Nepal