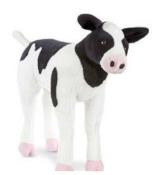

#### LIFELIKE CALF \$80

Description: This gentle calf is an adorable bovine buddy for any little would-be farmer. Featuring floppy ears and tail and a soft pink snout, as well as sturdy wireframe construction and secure padded hoves, this calf is both strong and sweet. Calf is 31" long x 24" tall x 11.5" wide Not intended as a seat or ride-on toy.