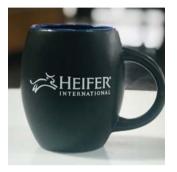

GREEN BARREL MUG \$13

Description: 17 oz. capacity when filled to the rim. Ceramic mugs are dishwasher safe (note: we recommend hand washing to ensure the life of the imprint).

SQUARE BUILDING MAGNET \$2.50 Description: Silhouette of animals