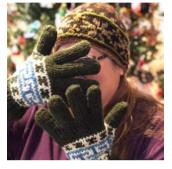

## Scarves, Gloves & More

HEMP GLOVES \$18 A PAIR Description: Hemp/wool blend gloves, beautifully assorted colors in assorted sizes. Made in Nepal

HEMP/WOOL BLEND MITTENS \$17 A PAIR Description: Hemp/wool blend mitten w/small diamond design, striped cuff & fully lined, assorted colors. Made in Nepal

SOLID STRIPE KNIT GLOVE \$16 A PAIR Description: 100% wool. Gloves are partially lined. Made in Nepal