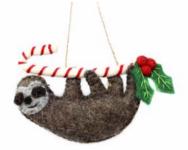

#### WOOLY SHEEP ORNAMENTS \$10 EACH

Description: White or Gray. Felted wool body, hand-embroidered details & tiny bead eyes. 3 1/2"h x 4"w. Made in Nepal.

HAND CRAFTED FELT SLOTH ORNAMENT \$10

Description: Hand crafted by women artisans in Nepal, Azo-Free dyes. Ecofriendly wool felt. Fair Trade.