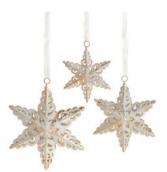

ANTIQUE SNOWFLAKE STARS \$6-\$10 Description: Large 6" dia \$10. Medium 5" dia \$8; Small 4" dia \$6 Made in India

GUM WRAPPER ORNAMENT \$5 Description: Assorted colors, 4"x 4" Made in Nepal.

CERAMIC BEE ORNAMENT \$15 Description: Acrylic paint and ceramic. Handmade in Peru