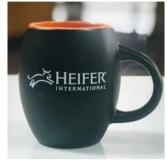

GREEN BARREL MUG \$13

Description: 17 oz. capacity when filled to the rim. Ceramic mugs are dishwasher safe (note: we recommend hand washing to ensure the life of the imprint).

SQUARE BUILDING MAGNET \$2.50 Description: Silhouette of animals