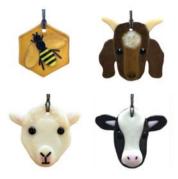

### **Ornaments & Holiday Cards**

CHARLOTTE ARVELLE GLASS ORNAMENTS \$24 Description: (L to R top row) Amber Honey Bee & Goat. (L to R bottom row) Sheep & Hope the Cow. Made in USA

HOLIDAY CARD SET DOVE \$15 Description: 8 cards and envelopes. Made in the USA by artisan Sarah Angst.