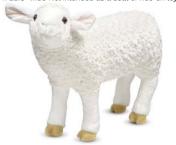

#### LIFELIKE SHEEP \$60

Description: This sweet and gentle sheep will wander right into the heart of any shepherd! Its soft and swirly wool inspires lots of cuddles. With excellent quality construction and attention to lifelike details, this sheep stands 20 inches tall. Not intended as a seat or ride-on toy.