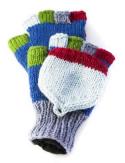

WOOL KNIT HAT \$21 EACH Description: Wool fleece lined knit hat with intricate embroidery design, assorted colors. Made in Nepal

WOOL KNIT FINGERLESS GLOVE W/MITTEN PULLOVER \$22 A PAIR Description: Wool knit fleece lined

Description: Wool Knit fleece lined fingerless glove w/mitten pullover (glitten) in striped flower embroidery design, assorted colors. Made in Nepal

ASSORTED STRIPES KNIT GLOVE \$16 A PAIR Description: Knit wool gloves with assorted stripes on hand and solid fingers. Assorted colors and fleece lined. Made in Nepal