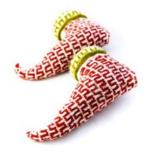

#### UPCYCLED SARI BUTTERFLY WINGS \$26

Description: Due to the upcycled nature of this item, it comes in assorted colors and patterns based on the saris available to our artisans. The wings you receive may not be the same color or pattern as shown. Made in India

## SHIBORI BUTTERFLY WINGS \$28

Description: Due to the upcycled nature of this item, it comes in assorted colors and patterns based on the saris available to our artisans. The wings you receive may not be the same color or pattern as shown. Made in India