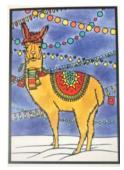

CHARLOTTE ARVELLE GLASS ORNAMENTS \$24 Description: (L to R top row) Faith the Cow & Pig. (L to R bottom row) Tawny Alpaca & Iridescent Honey Bee Made in USA

HOLIDAY CARD SET LLAMA \$15 Description: 8 cards and envelopes. Made in the USA by artisan Sarah Angst.