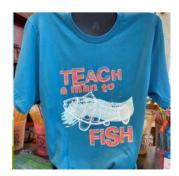

TEACH A MAN TO FISH TEE \$17 Description: 100% cotton. Assembled in Nicaragua with US components. Available in : XS, S, M, L, XL, XXL, XXXL & XXXXL