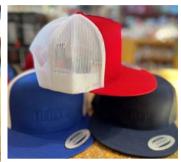

## Heifer Logo Caps, Soap & Yarn

STONEWASHED BALL CAP \$17 EACH Description: (L to R) Sage, Charcoal, Green, Maroon, Navy

TWILL BALL CAP \$17 EACH Description: (L to R) Navy, Red

TRUCKER MESH BALL CAP \$17 EACH Description: (L to R) Royal Blue/White, Red/White, Navy/Navy