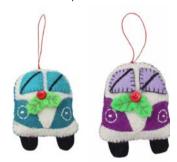

#### HAND FELTED LLAMA ORNAMENTS \$9

Description: Tan, Brown or White Llama. Handmade using hand-felting technique. Measures 4" x 5". Made in Thailand & Nepal

HANDCRAFTED FELTED VAN ORNAMENT \$10 EACH Description: Turquoise or Purple. Handmade in Nepal using hand-felting technique. Measures 4x 3.