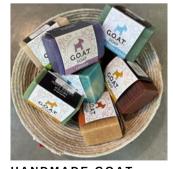

HEIFER KNIT CAP \$13 EACH Description: Neon Blue, Royal Blue, Dark Green

HANDMADE GOAT MILK SOAP \$3.50 EA

Description: Available in a wide variety of scents and colors. Made at Heifer Urban Farm.

HEIFER KNIT CAP \$13 EACH Description: (L to R top row) Hunter Orange & Brown (L to R bottom row) Athletic Gold & Red