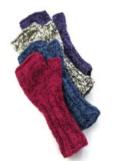

## Scarves, Gloves & More

KNIT LONG WRIST FINGERLESS GLOVES \$16 A PAIR

Description: Long wrist knit fingerless gloves in two-tone wool. Fleece lined, assorted colors. Made in Nepal

BUFFALO CHECK FINGERLESS GLOVE \$17 Description:Hemp/wool blend fingerless glove in red and black check design, fully lined. Made in Nepal.