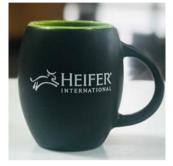

GREEN BARREL MUG \$13

Description: 17 oz. capacity when filled to the rim. Ceramic mugs are dishwasher safe (note: we recommend hand washing to ensure the life of the imprint).

SQUARE BUILDING MAGNET \$2.50 Description: Silhouette of animals