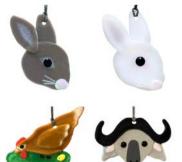

HOLIDAY CARD SET CARDINALS \$15 Description: 8 cards and envelopes. Made in the USA by artisan Sarah Angst.

CHARLOTTE ARVELLE GLASS ORNAMENTS \$24 Description: (L to R top row) Brown Rabbit, White Rabbit. (L to R bottom row) Chicken, Water Buffalo. Made in USA