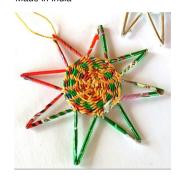

### **Ornaments, Decor & Nativities**

SWIRLING STARS \$12-\$15 Description: Red or Gold 24"dia.\$15 each. Blue 15 1/2" dia. \$12 each. Made in India

NORTH STAR ORNAMENT \$10 Description: 5 3/4"dia. Recycled metal. Made in India