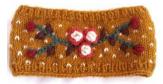

#### KNIT HEADBAND W/TIK TIK STITCHING \$19 Description: Wool knit headband

w/flower embroidery & tik tik stitching. Assorted colors, 4" wide, fleece lined. Made in Nepal

BALLET STYLE KNIT SLIPPERS \$15 A PAIR