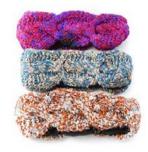

#### WOOL KNIT MITTEN W/BRAID & TASSEL CUFF \$19 A PAIR

Description:Wool knit fleece lined mitten w/braid & tassel cuff, assorted colors.Made in Nepal

BUFFALO CHECK HEADBAND \$15

Description: Hemp/wool blend knit headband in red and black check pattern, 4" wide with fleece lining. Made in Nepal