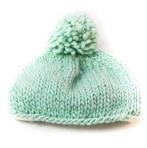

WOOL KNIT HAT \$21 EACH Description: Wool fleece lined knit hat with intricate embroidery design, assorted colors. Made in Nepal

WOOL KNIT FINGERLESS GLOVE W/MITTEN PULLOVER \$22 A PAIR Description: Wool knit fleece lined