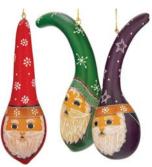

#### SANTA TALL HAT GOURD ORNAMENTS \$15 EACH

Description: Shape and details will vary as nature and the artist intended. Assorted colors come in red, green and purple. Made in Peru

PIGGLES THE SLEDDING PIG ORNAMENT \$13 Description: 4" tall, made from 100% natural wool and non-toxic, azo-free dyes. Made in Nepal.