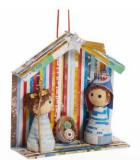

RECYCLED ONE PIECE NATIVITY ORNAMENT \$14

Description: Recycled magazines are wrapped, coiled, and glued to form this petite figure. Colors and patterns of recycled paper will vary. 3 3/4"h x 3 1/2"w Made in Vietnam