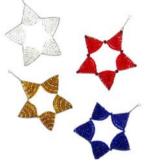

ANTIQUE SNOWFLAKE STARS \$6-\$10 Description: Large 6" dia \$10. Medium 5" dia \$8; Small 4" dia \$6 Made in India

GUM WRAPPER ORNAMENT \$5 Description: Assorted colors, 4"x 4" Made in Nepal.

CERAMIC BEE ORNAMENT \$15 Description: Acrylic paint and ceramic. Handmade in Peru