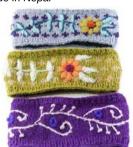

Description: Ballet style knit slipper with stripe pattern and small pom pom. Fleece lined.Assorted colors. Made in Nepal.

EMBROIDERED KNIT HEADBAND \$17 EACH Description: Embroidered knit headband in assorted styles and colors. 4" wide, fleece lined. Made in Nepal

ELF SLIPPER \$20 A PAIR

Description:Wool knit bootie in modern maze design with elf toe. Fleece lined, assorted colors. Made in Nepal

RECYCLED SILK SARI KNIT HEADBAND \$15 EACH Description:Recycled silk saris are knit