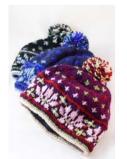

WOOL KNIT HAT \$21 EACH Description: Wool fleece lined knit hat with intricate embroidery design, assorted colors. Made in Nepal

WOOL KNIT FINGERLESS GLOVE W/MITTEN PULLOVER \$22 A PAIR Description: Wool knit fleece lined