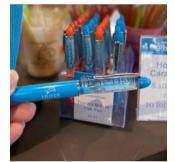

#### TEACH A MAN TO FISH INK PEN \$5

Description: Blue or Orange. Mineral oil allows the fish to float back and forth.

FUTURE IS FARMERS TEE \$17 Description: 100% cotton. Assembled in Nicaragua with US components. Available in: XS, S, M, L, XL, XXL & XXXXI