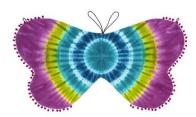

#### UPCYCLED SARI BUTTERFLY WINGS \$26

Description: Due to the upcycled nature of this item, it comes in assorted colors and patterns based on the saris available to our artisans. The wings you receive may not be the same color or pattern as shown. Made in India

## SHIBORI BUTTERFLY WINGS \$28

Description: Due to the upcycled nature of this item, it comes in assorted colors and patterns based on the saris available to our artisans. The wings you receive may not be the same color or pattern as shown. Made in India