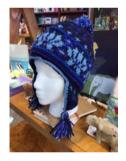

ADULT EARFLAP HAT -LINED \$18 EACH

Description: Handknit wool patterned earflap hat, lined. Made in Nepal.

#### KNIT PATTERNED WOOL HEADBAND \$13 EACH

Description: Knit patterned wool headband, lined. assorted colors. Made in Nepal

SNOWFLAKE EARFLAP KNIT HAT \$20 EACH

Description: Snowflake earflap hat with short ear tassels, pom pom and full lining. Assorted colors. Made in Nepal