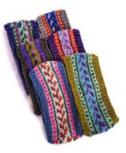

#### KNIT HEADBAND W/TIK TIK STITCHING \$19 Description: Wool knit headband

w/flower embroidery & tik tik stitching. Assorted colors, 4" wide, fleece lined. Made in Nepal

BALLET STYLE KNIT SLIPPERS \$15 A PAIR

Description: Ballet style knit slipper with stripe pattern and small pom pom. Fleece lined.Assorted colors. Made in Nepal.

EMBROIDERED KNIT HEADBAND \$17 EACH Description: Embroidered knit headband in assorted styles and colors. 4" wide, fleece lined. Made in Nepal

#### WOOL KNIT MITTEN W/BRAID & TASSEL CUFF \$19 A PAIR

Description:Wool knit fleece lined mitten w/braid & tassel cuff, assorted colors.Made in Nepal

BUFFALO CHECK HEADBAND \$15

Description: Hemp/wool blend knit headband in red and black check pattern, 4" wide with fleece lining. Made in Nepal