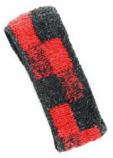

## Scarves, Gloves & More

KNIT LONG WRIST FINGERLESS GLOVES \$16 A PAIR

Description: Long wrist knit fingerless gloves in two-tone wool. Fleece lined, assorted colors. Made in Nepal

BUFFALO CHECK FINGERLESS GLOVE \$17 Description:Hemp/wool blend fingerless glove in red and black check design, fully lined. Made in Nepal.