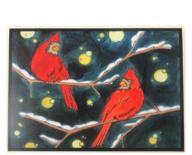

HOLIDAY CARD SET CARDINALS \$15 Description: 8 cards and envelopes. Made in the USA by artisan Sarah Angst.

CHARLOTTE ARVELLE GLASS ORNAMENTS \$24 Description: (L to R top row) Brown Rabbit, White Rabbit. (L to R bottom row) Chicken, Water Buffalo. Made in USA