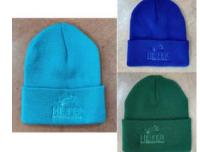

HEIFER KNIT CAP \$13 EACH Description: Neon Blue, Royal Blue, Dark Green

HANDMADE GOAT MILK SOAP \$3.50 EA

Description: Available in a wide variety of scents and colors. Made at Heifer Urban Farm.

HEIFER KNIT CAP \$13 EACH Description: (L to R top row) Hunter Orange & Brown (L to R bottom row) Athletic Gold & Red