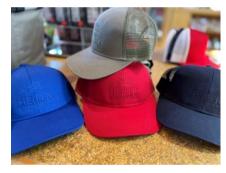

ADJUSTABLE MESH BALL CAPS \$17 EACH Description: (L to R) Radiant Royal Blue, Sage Green, Chili Red, True Navy

ALPACA YARN \$15 EA from alpacas raised on Heifer Urban Farm.

Description: 100% Alpaca yarn. 200 yards a skein.Colors: cream, dark brown/black..