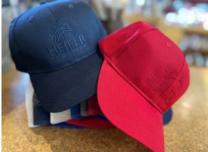

## Heifer Logo Caps, Soap & Yarn

STONEWASHED BALL CAP \$17 EACH Description: (L to R) Sage, Charcoal, Green, Maroon, Navy

TWILL BALL CAP \$17 EACH Description: (L to R) Navy, Red

TRUCKER MESH BALL CAP \$17 EACH Description: (L to R) Royal Blue/White, Red/White, Navy/Navy