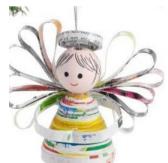

#### HAPPY ANGEL RECYCLED ORNAMENT \$8

Description: Recycled magazines are wrapped, coiled, and glued to form this petite figure. Colors and patterns of recycled paper will vary. 2 3/4"l x 3 1/2"w Made in Vietnam