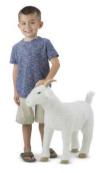

#### LIFELIKE GOAT \$50

Description: Standing stuffed plush lifelike goat, this goat stands 22.5" tall. Realistic details like beard, eyes with horizontal pupils, a tufted tail, split hooves, an (soft) pointy horns. Soft and squeezable with sturdy interior structure; quality craftsmanship. Not intended as a seat or ride-on toy.