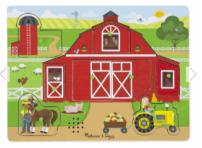

#### WOODEN FARM & TRACTOR PLAY SET \$30

Description: 33-piece set of farm-themed animals, buildings, and play pieces includes a wheeled tractor that pulls a flat-bed trailer, sized to transport the farm animals all around the farm! This set is a perfect way for kids three and older to develop fine motor skills, and encourages storytelling and imaginative play.