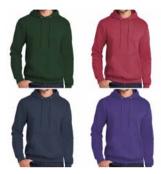

## Heifer Hoodies, Thermals & Shirts

HOODIE \$35 EACH Description: Athletic Gold, Royal Blue, Red Sizes small to 4X

HOODIE \$35 Description: Heather Red Sizes small to 4X

HOODIE \$35 EACH Description: (L to R top row) Dark Green, Heather Red (L to R bottom row) Navy, Purple Sizes small to 4X