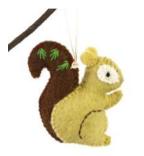

### **Ornaments, Decor & Nativities**

HAND CRAFTED FELT SQUIRREL ORNAMENT \$9 Description: Hand crafted by women

artisans in Nepal. Azo-free dyes. Fair Trade. Measures 4" x 3

HANDCRAFTED FELT OWL ORNAMENT \$9 Description: Handcrafted of eco-friendly wool felt by women artisans in Nepal. Azofree dyes. Fair Trade. Meaures 4" x 3.5"