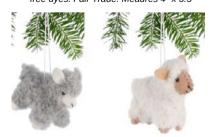

#### WOOLY SHEEP ORNAMENTS \$10 EACH

Description: White or Gray. Felted wool body, hand-embroidered details & tiny bead eyes. 3 1/2"h x 4"w. Made in Nepal.

HAND CRAFTED FELT SLOTH ORNAMENT \$10

Description: Hand crafted by women artisans in Nepal, Azo-Free dyes. Ecofriendly wool felt. Fair Trade.