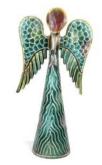

Description: Hand-carved four piece shesham wood puzzle box features a relief image of the holy family on the front, and a hidden compartment within. 3 3/4"h x 5 1/2"w x 2"d Made in India

HANDPAINTED STANDING ANGEL \$30

Description Hand-cut and embossed from steel drums by Haitian artisans. 12" tall.

GOLDEN PRAYER ANGEL \$18 Description: Made from natural abaca

Description: Made from natural abaca fibers handwoven with golden metallic threads. 11 3/4"h. Made in the Philippines