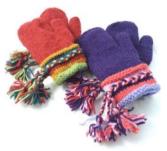

#### WOOL KNIT MITTEN W/BRAID & TASSEL CUFF \$19 A PAIR

Description:Wool knit fleece lined mitten w/braid & tassel cuff, assorted colors.Made in Nepal

BUFFALO CHECK HEADBAND \$15

Description: Hemp/wool blend knit headband in red and black check pattern, 4" wide with fleece lining. Made in Nepal