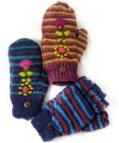

#### WOOL KNIT MITTEN W/BRAID & TASSEL CUFF \$19 A PAIR

Description:Wool knit fleece lined mitten w/braid & tassel cuff, assorted colors.Made in Nepal

BUFFALO CHECK HEADBAND \$15

Description: Hemp/wool blend knit headband in red and black check pattern, 4" wide with fleece lining. Made in Nepal