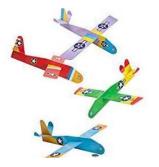

**JEFFERSON FLYERS \$5 EACH** 

Description: Wide variety of colors. Made of sturdy paper. Ages 5+

PAPER FANS \$5 EACH

Description: Variety of designs and colors, each fan is made of sturdy paper. Not for ages 3 and under.