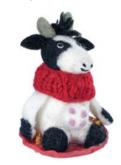

#### WOOLY SHEEP ORNAMENTS \$10 EACH

Description: White or Gray. Felted wool body, hand-embroidered details & tiny bead eyes. 3 1/2"h x 4"w. Made in Nepal.

HAND CRAFTED FELT SLOTH ORNAMENT \$10

Description: Hand crafted by women artisans in Nepal, Azo-Free dyes. Ecofriendly wool felt. Fair Trade.