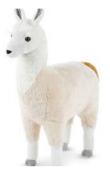

#### LIFELIKE LLAMA \$80

Description: This lovely llama stands about two-and-a-half feet tall. Attention to realistic details--flat, furry tail, a soft, black nose, tufted eyebrows and a docile expression-make it a certain favorite for animal lovers of all ages. Not intended as a seat or ride-