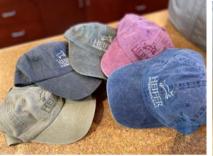

## Heifer Logo Caps, Soap & Yarn

STONEWASHED BALL CAP \$17 EACH Description: (L to R) Sage, Charcoal, Green, Maroon, Navy

TWILL BALL CAP \$17 EACH Description: (L to R) Navy, Red

TRUCKER MESH BALL CAP \$17 EACH Description: (L to R) Royal Blue/White, Red/White, Navy/Navy