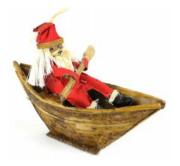

#### BANANA FIBER SANTA IN A BOAT \$7

Description: The boat features Santa and is approximately 3.5 inches long. Made in Kenya

BESSIE THE SLEDDING COW ORNAMENT \$13 Description: 4" tall, made from 100%

natural wool and non-toxic, azo-free dyes. Made in Nepal.