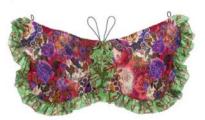

#### UPCYCLED SARI BUTTERFLY WINGS \$26

Description: Due to the upcycled nature of this item, it comes in assorted colors and patterns based on the saris available to our artisans. The wings you receive may not be the same color or pattern as shown. Made in India

## SHIBORI BUTTERFLY WINGS \$28

Description: Due to the upcycled nature of this item, it comes in assorted colors and patterns based on the saris available to our artisans. The wings you receive may not be the same color or pattern as shown. Made in India