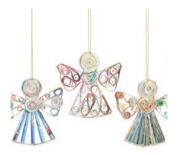

#### QUILLED ANGEL ORNAMENTS \$8 EACH

Description: Each with her own coiled design, is made from recycled paper newsprint. Finished with a clear protective coating to add stability. Patterns and colors vary. each: 4 1/2"sq x 1/4"d Made in Vietnam