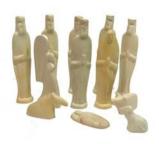

**OLIVE WOOD NATIVITY \$140** 

Description: Hand-carved in Kenya. The wise men are approximately 6" tall.

SOAPSTONE NATIVITY \$30

Description: The largest piece in this nativity set is approx. 6 " tall. The set is hand carved from soapstone in Western Kenya.