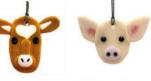

CHARLOTTE ARVELLE GLASS ORNAMENTS \$24 Description: (L to R top row) Faith the Cow & Pig. (L to R bottom row) Tawny Alpaca & Iridescent Honey Bee Made in USA

HOLIDAY CARD SET LLAMA \$15 Description: 8 cards and envelopes. Made in the USA by artisan Sarah Angst.