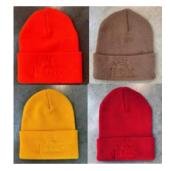

HEIFER KNIT CAP \$13 EACH Description: Neon Blue, Royal Blue, Dark Green

HANDMADE GOAT MILK SOAP \$3.50 EA

Description: Available in a wide variety of scents and colors. Made at Heifer Urban Farm.

HEIFER KNIT CAP \$13 EACH Description: (L to R top row) Hunter Orange & Brown (L to R bottom row) Athletic Gold & Red