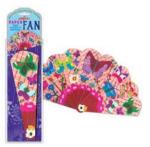

**JEFFERSON FLYERS \$5 EACH** 

Description: Wide variety of colors. Made of sturdy paper. Ages 5+

PAPER FANS \$5 EACH

Description: Variety of designs and colors, each fan is made of sturdy paper. Not for ages 3 and under.