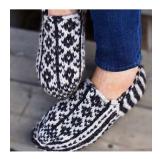

ELF SLIPPER \$20 A PAIR

Description:Wool knit bootie in modern maze design with elf toe. Fleece lined, assorted colors. Made in Nepal

RECYCLED SILK SARI KNIT HEADBAND \$15 EACH Description:Recycled silk saris are knit

with wool in a braid pattern. Fleece lined and available in assorted colors. Made in Nepal

HEMP/WOOL BLEND SLIPPERS \$20 A PAIR Description: Hemp/wool blend small diamond design slipper w/ striped heel,