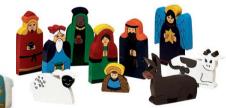

TRANQUIL NATIVITY \$22 Hand-painted in traditional Peruvian dress, tallest figure: 3 3/4"h Made in Peru

BRIGHT WOOD NATIVITY \$20 Description: Hand-painted with lead-free paint. Made in Sri Lanka

NATIVITY PUZZLE \$22