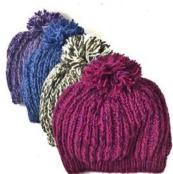

WOOL KNIT HAT \$21 EACH Description: Wool fleece lined knit hat with intricate embroidery design, assorted colors. Made in Nepal

WOOL KNIT FINGERLESS GLOVE W/MITTEN PULLOVER \$22 A PAIR Description: Wool knit fleece lined