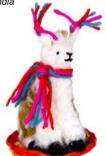

#### FELTED CHRISTMAS LLAMA ORNAMENT \$12

Description: Assorted rainbow color yarn, measures 3" X 6" Made in Nepal

FELTED RAINBOW MINI

Description: Variety of colors. Hand

made. Measures 2" h x 2 1/2" w

SHEEP ORNAMENT