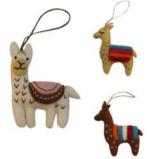

#### HAND FELTED LLAMA ORNAMENTS \$9

Description: Tan, Brown or White Llama. Handmade using hand-felting technique. Measures 4" x 5". Made in Thailand & Nepal

HANDCRAFTED FELTED VAN ORNAMENT \$10 EACH Description: Turquoise or Purple. Handmade in Nepal using hand-felting technique. Measures 4x 3.