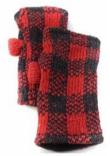

## Scarves, Gloves & More

KNIT LONG WRIST FINGERLESS GLOVES \$16 A PAIR

Description: Long wrist knit fingerless gloves in two-tone wool. Fleece lined, assorted colors. Made in Nepal

BUFFALO CHECK FINGERLESS GLOVE \$17 Description:Hemp/wool blend fingerless glove in red and black check design, fully lined. Made in Nepal.