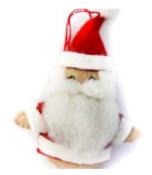

FELTED SANTA ORNAMENT \$12 Description: Measures 5" Handmade in Nepal using hand-felting technique.