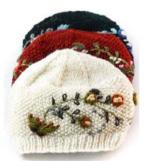

Description: Wool hat with assorted flower embroidery, assorted color, fleece lined. Made in Nepal

CHUNKY POM POM Skull hat \$18 each

Description: Chunky wool knit pom-pom skull hat w/ x-large pom, fully lined, assorted soft colors. Made in Nepal