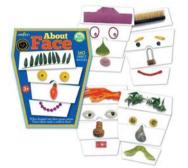

### Games, Puzzles & More

ABOUT FACE \$16

Description: Best known for the award winning 'Play With Your Food' books, artist Saxton Freymann has returned with another inspired bit of metamorphosis: Photographs of objects found at the seashore & on the streets of New York, that can be arranged to create millions of expressive faces. Ages 3+