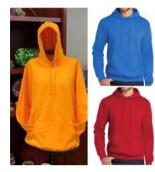

## Heifer Hoodies, Thermals & Shirts

HOODIE \$35 EACH Description: Athletic Gold, Royal Blue, Red Sizes small to 4X

HOODIE \$35 Description: Heather Red Sizes small to 4X

HOODIE \$35 EACH Description: (L to R top row) Dark Green, Heather Red (L to R bottom row) Navy, Purple Sizes small to 4X