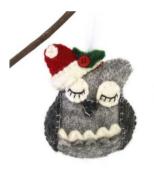

### **Ornaments, Decor & Nativities**

HAND CRAFTED FELT SQUIRREL ORNAMENT \$9 Description: Hand crafted by women

artisans in Nepal. Azo-free dyes. Fair Trade. Measures 4" x 3

HANDCRAFTED FELT OWL ORNAMENT \$9 Description: Handcrafted of eco-friendly wool felt by women artisans in Nepal. Azofree dyes. Fair Trade. Meaures 4" x 3.5"