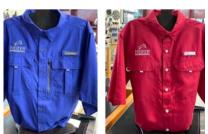

FISHING SHIRT \$40 SALE \$32 Spectrum blue on left: M, L, XL Red Brick on right: M, L, XL

Description: Short Sleeved. Spectrum blue 100% nylon made in Vietnam Red Brick 100% polyester. Made in Vietnam.