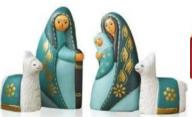

TRANQUIL NATIVITY \$22 Hand-painted in traditional Peruvian dress, tallest figure: 3 3/4"h Made in Peru

BRIGHT WOOD NATIVITY \$20 Description: Hand-painted with lead-free paint. Made in Sri Lanka

NATIVITY PUZZLE \$22