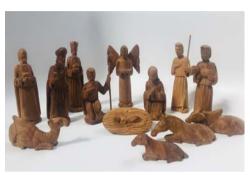

**OLIVE WOOD NATIVITY \$140** 

Description: Hand-carved in Kenya. The wise men are approximately 6" tall.

SOAPSTONE NATIVITY \$30

Description: The largest piece in this nativity set is approx. 6 " tall. The set is hand carved from soapstone in Western Kenya.