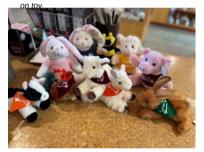

#### PLUSH ANIMALS \$13

Description: Plush animals with Heifer Logo, (left to right then back to the middle of the semi-circle) Cow, White Rabbit, Tawny Rabbit, Bee, Sitting Sheep, Sitting Pig, Lux Bunny, (middle) Rooster, Goat (see his little horns) and then the Llama.