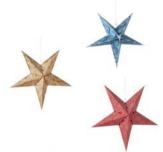

### **Ornaments, Decor & Nativities**

SWIRLING STARS \$12-\$15 Description: Red or Gold 24"dia.\$15 each. Blue 15 1/2" dia. \$12 each. Made in India

NORTH STAR ORNAMENT \$10 Description: 5 3/4"dia. Recycled metal. Made in India