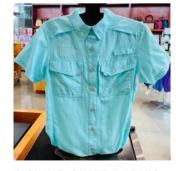

Description: Long Sleeved.

100% polyester. Brushed Nickel made in Vietnam. Bahama Blue made in Bangladesh.

FISHING SHIRT LADIES \$40 SALE \$32 LIMPET BLUE: S, M, L, XL

Description: Short Sleeved 100% nylon. Made in Vietnam.