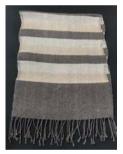

## WOVEN VISCOSE COTTON & WOOL STRIPED SCARF \$30

Description: 12" x 60" Fibers of cotton, wool, & viscose provide a wonderfully soft texture for year-round wear. Made in Nepal

LADIES BRUSHED GYARI PONCHO \$36 Description: Drawstring hood & a front pocket all in traditional heavy cotton gyari fabric. Measures 40" wide X 30" long from shoulder to end, not including the fringe bottom. Made in Nepal