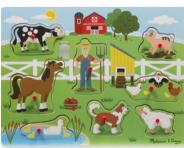

OLD MAC DONALD'S FARM SOUND PUZZLE \$13

Description: Match the pieces to the pictures on puzzle board to hear Old MacDonald start the song ("Old MacDonald had a farm, E-I-E-I-O!"). Directions and lyrics are included on the puzzle so kids can sing along! AAA batteries not included.

#### AROUND THE FARM ANIMAL SOUNDS PUZZLE \$13

Description: 8-piece wooden sound peg puzzle with realistic farm sounds. Sounds play when pieces are lifted, stop when they are replaced. Encourages motor and auditory processing skills, problem solving, and narrative thinking. 2+ years