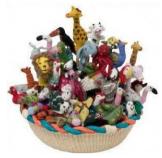

#### PLUSH ANIMALS \$13

Description: Plush animals with Heifer Logo, (left to right then back to the middle of the semi-circle) Cow, White Rabbit, Tawny Rabbit, Bee, Sitting Sheep, Sitting Pig, Lux Bunny, (middle) Rooster, Goat (see his little horns) and then the Llama.