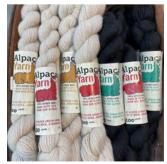

ADJUSTABLE MESH BALL CAPS \$17 EACH Description: (L to R) Radiant Royal Blue, Sage Green, Chili Red, True Navy

ALPACA YARN \$15 EA from alpacas raised on Heifer Urban Farm.

Description: 100% Alpaca yarn. 200 yards a skein.Colors: cream, dark brown/black..