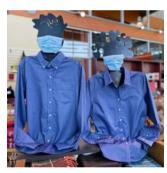

BLUE OXFORD \$39.98 Description: 60/40 cotton/ poly Available in: Mens & Womens sizes S, M, L, XL, XXL & XXXL

FISHING SHIRT \$40 SALE \$32 Brushed Nickel on Left: S, L, XL Bahama Blue on right: S, M,XL, XXL & XXXL