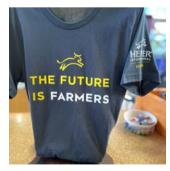

#### TEACH A MAN TO FISH INK PEN \$5

Description: Blue or Orange. Mineral oil allows the fish to float back and forth.

FUTURE IS FARMERS TEE \$17 Description: 100% cotton. Assembled in Nicaragua with US components. Available in: XS, S, M, L, XL, XXL & XXXXI