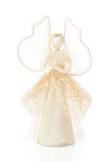

Description Hand-cut and embossed from steel drums by Haitian artisans. 12" tall.

GOLDEN PRAYER ANGEL \$18 Description: Made from natural abaca

Description: Made from natural abaca fibers handwoven with golden metallic threads. 11 3/4"h. Made in the Philippines