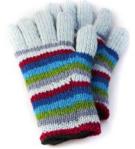

SOLID STRIPE KNIT GLOVE \$16 A PAIR Description: 100% wool. Gloves are partially lined. Made in Nepal