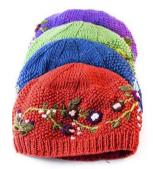

## **Ornaments, Decor & Nativities**

RECYCLED METAL TRIFOLD NATIVITY \$78 Description: Made from recycled oil drums by artisans in Haiti. Dimensions: 12"h x 17"w.

TOONA BATIK FIGURINES \$110 Description: Carved from dark Toona wood, painted by hand. Approx: 14 1/4"h x 2 3/4"w. Made in Indonesia